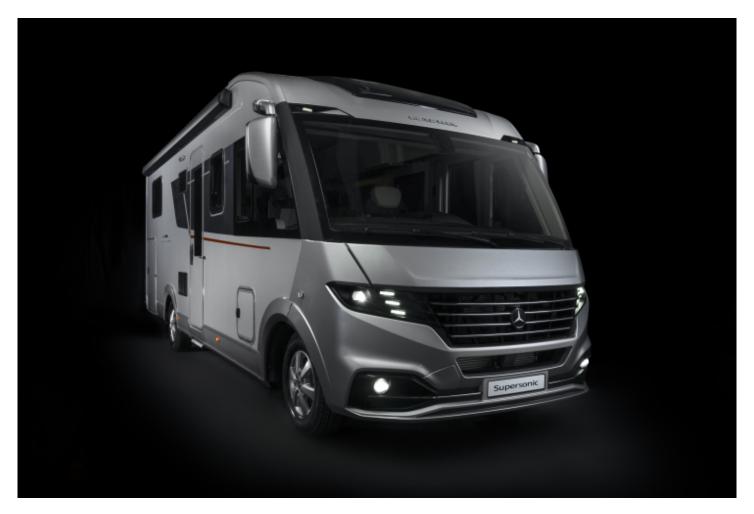

## SOLDAdria Supersonic 780 DL

## Overview

£161,380

Taking its lead from Luxury Yachts, homes and Automotive design, these class leading A class motorhomes are finished to a upper class standard. Based on a Mercades-Benz engine and powerchain, suplemented by an Alko Chassis, the quality starts at the bottom and works up. Habitation Air Con, Automatic Gearbox, Alde Heating, a choice of Leather Upholsteries, and Adria's MACH system all come as standard, with a finish which matches these perfectly.