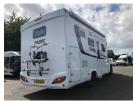

## Pilote Essentiel P706 (2019)

Overview £55,995

This pilote motorhome comes with front drop down bed and rear bunk beds. There is a fantastic sized split seating area perfect for all the friends and family! Comes with a large garage and additional bike rack. Fiat engine so has great towing capabilities and comes with a 2.3L Automatic

Dinmore Caravans · Hope-under-Dinmore · Leominster · Herefordshire · HR6 0PJ Tel. 01568 611481

Gearbox. In great condition throughout.

## **Specifications**

MIRO 3186kg

Max. Authorised Weight 3500kg

Max. Towing Weight 2000kg

Total Height 2.88m / 9'5"

Total Length 7.00m / 22'11"

Total Width 2.35m / 7'8"

Engine Fiat 2.3 150HP Auto