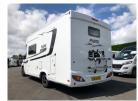

## Pilote Essentiel P706 (2019)

Overview £55,995

This pilote motorhome comes with front drop down bed and rear bunk beds. There is a fantastic sized split seating area perfect for all the friends and family! Comes with a large garage and additional bike rack. Fiat engine so has great towing capabilities and comes with a 2.3L Automatic

Dinmore Caravans · Hope-under-Dinmore · Leominster · Herefordshire · HR6 0PJ Tel. 01568 611481

Gearbox. In great condition throughout.

## **Specifications**

MIRO 3186kg

Max. Authorised Weight 3500kg

Max. Towing Weight 2000kg

Total Height 2.88m / 9'5"

Total Length 7.00m / 22'11"

Total Width 2.35m / 7'8"

Engine Fiat 2.3 150HP Auto