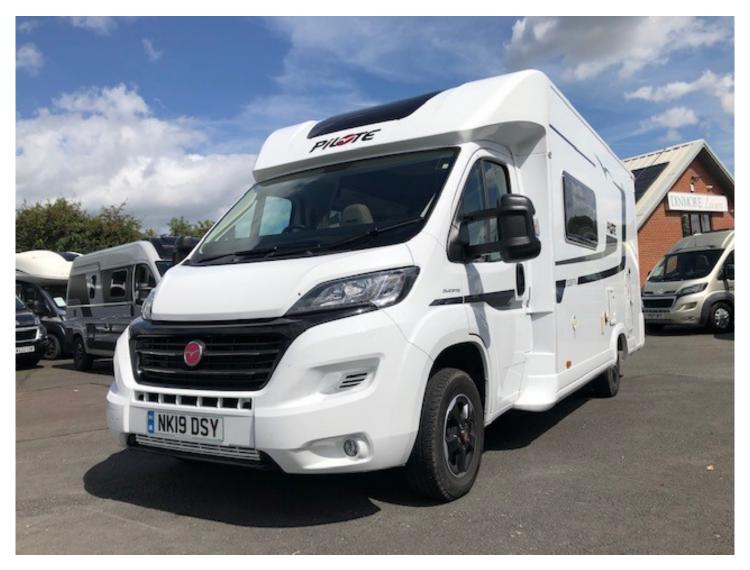

## Pilote Essentiel P706 (2019)

Overview £55,995

This pilote motorhome comes with front drop down bed and rear bunk beds. There is a fantastic sized split seating area perfect for all the friends and family! Comes with a large garage and additional bike rack. Fiat engine so has great towing capabilities and comes with a 2.3L Automatic

Dinmore Caravans · Hope-under-Dinmore · Leominster · Herefordshire · HR6 0PJ Tel. 01568 611481

Gearbox. In great condition throughout.

## **Specifications**

MIRO 3186kg

Max. Authorised Weight 3500kg

Max. Towing Weight 2000kg

Total Height 2.88m / 9'5"

Total Length 7.00m / 22'11"

Total Width 2.35m / 7'8"

Engine Fiat 2.3 150HP Auto