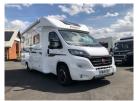

## Pilote Essentiel P706 (2019)

Overview £55,995

This pilote motorhome comes with front drop down bed and rear bunk beds. There is a fantastic sized split seating area perfect for all the friends and family! Comes with a large garage and additional bike rack. Fiat engine so has great towing capabilities and comes with a 2.3L Automatic

Dinmore Caravans · Hope-under-Dinmore · Leominster · Herefordshire · HR6 0PJ Tel. 01568 611481

Gearbox. In great condition throughout.

## **Specifications**

MIRO 3186kg

Max. Authorised Weight 3500kg

Max. Towing Weight 2000kg

Total Height 2.88m / 9'5"

Total Length 7.00m / 22'11"

Total Width 2.35m / 7'8"

Engine Fiat 2.3 150HP Auto