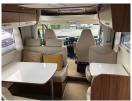

## Pilote Essentiel P706 (2019)

Overview £55,995

This pilote motorhome comes with front drop down bed and rear bunk beds. There is a fantastic sized split seating area perfect for all the friends and family! Comes with a large garage and additional bike rack. Fiat engine so has great towing capabilities and comes with a 2.3L Automatic