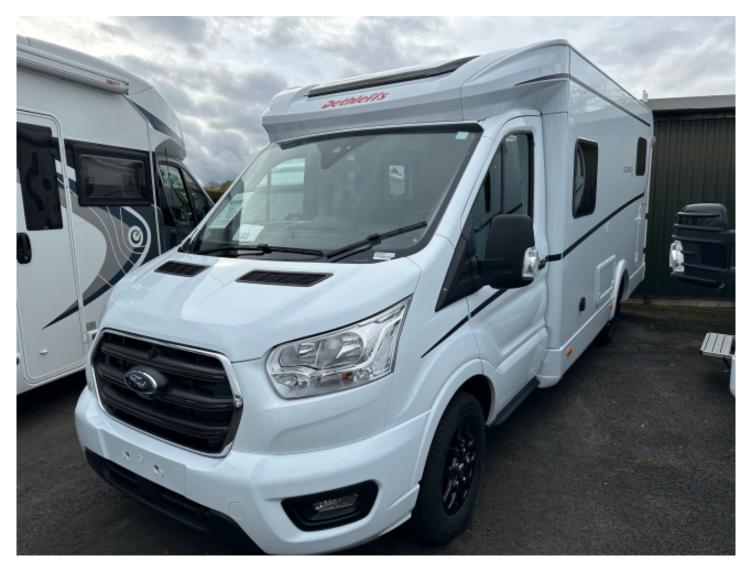

## **Dethleffs Globebus Go T45**

Overview

Was £71,995 - £69,995? Now Just £65,995

This Globebus Go T45 has an upgraded Automatic Gearbox, Thule Awning, Satellite System and Television, and was sold new by us. It has only 450 miles on the clock, and layout wise features a twin single or transverse double bed in the rear, washroom and kitchen with large fridge

in the centre, and a front lounge with 4 seat belts. PLEASE NOTE THESE ARE LIBRARY PHOTOS FROM WHEN THE UNIT WAS NEW.