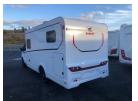

## **Dethleffs Globebus Go T45**

Overview

Was £71,995 - £69,995? Now Just £65,995

This Globebus Go T45 has an upgraded Automatic Gearbox, Thule Awning, Satellite System and Television, and was sold new by us. It has only 450 miles on the clock, and layout wise features a twin single or transverse double bed in the rear, washroom and kitchen with large fridge

in the centre, and a front lounge with 4 seat belts. PLEASE NOTE THESE ARE LIBRARY PHOTOS FROM WHEN THE UNIT WAS NEW.