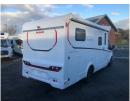

## **Dethleffs Globebus Go T45**

Overview

Was £71,995 - £69,995? Now Just £65,995

This Globebus Go T45 has an upgraded Automatic Gearbox, Thule Awning, Satellite System and Television, and was sold new by us. It has only 450 miles on the clock, and layout wise features a twin single or transverse double bed in the rear, washroom and kitchen with large fridge

in the centre, and a front lounge with 4 seat belts. PLEASE NOTE THESE ARE LIBRARY PHOTOS FROM WHEN THE UNIT WAS NEW.