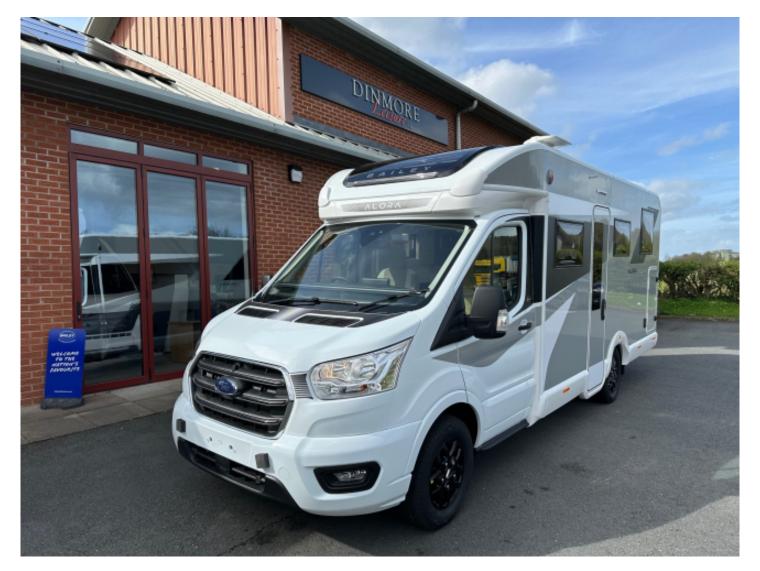

## Bailey Alora 69-4S

Overview

Was £77,499?? Now Just £69,995

## **FREE AWNING AND AVTEX TV**

-

Brand new Bailey model - The Alora S with the upgraded Auto gearbox due to arrive with us in March 24. First unveiled at the NEC show in October 23 with its new streamlined under 7 foot wide bodyshell it is a compact motorhome for all occassions. 4 berths and 4 belted seats with a transverse rear double bed. Truma Diesel Combi heating and hot water system. 141 litre fridge with 3 gas hobs, 1 electric and a combination oven and grill. Very modern with a light and airy feel. Limited intial stock availability

## **Specifications**

4 Berths 4 **Travelling Seats** 6.99m Length Width 2.12m 2.85m Height MIRO 3000kg **MTPLM** 3500kg 2.0LTR 155BHP AUTO Engine Chassis Ford Transit Euro 6