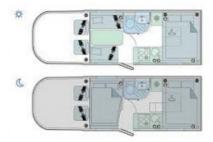

## **FREE AWNING AND AVTEX TV**

-

Brand new Bailey model - The Alora S with the upgraded Auto gearbox due to arrive with us in March 24. First unveiled at the NEC show in October 23 with its new streamlined under 7 foot wide bodyshell it is a compact motorhome for all occassions. 4 berths and 4 belted seats with a transverse rear double bed. Truma Diesel Combi heating and hot water system. 141 litre fridge with 3 gas hobs, 1 electric and a combination oven and grill. Very modern with a light and airy feel. Limited intial stock availability

## **Specifications**

4 Berths 4 **Travelling Seats** 6.99m Length Width 2.12m 2.85m Height MIRO 3000kg **MTPLM** 3500kg 2.0LTR 155BHP AUTO Engine Chassis Ford Transit Euro 6