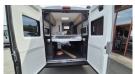

## Adria Twin 640SGX 60Y Editio

Overview £75,945

Its Adria's 60th Aniversary this year, so to celebrate they have produced a range of three limited edition units. This one is based on the always popular Twin Supreme 640 SGX, but with a change of woodwork, Lithium Leisure battery, 60th aniversary graphics and chopping board. It only comes in Artense Grey, and is priced upbelievably at £75,945!!