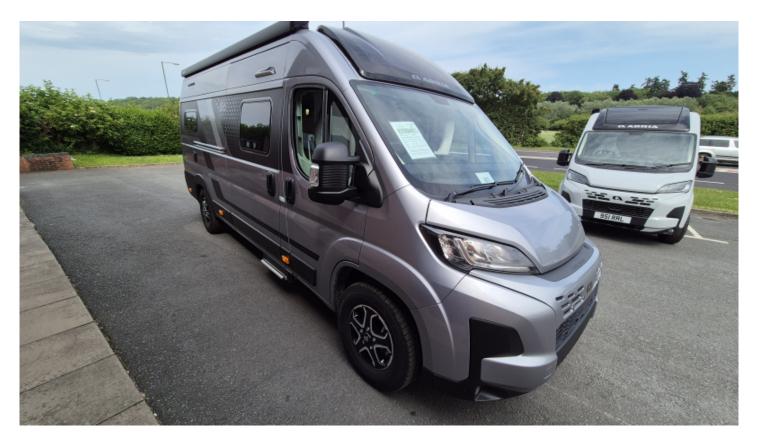

## Adria Twin 640SGX 60Y Editio

Overview £75,945

Its Adria's 60th Aniversary this year, so to celebrate they have produced a range of three limited edition units. This one is based on the always popular Twin Supreme 640 SGX, but with a change of woodwork, Lithium Leisure battery, 60th aniversary graphics and chopping board. It only comes in Artense Grey, and is priced upbelievably at £75,945!!

## **Specifications**

Engine Fiat Euro 6 2.2L 140Hp Auto

MIRO 3129kg

Max. Authorised Weight 3500kg

Max. Towing Weight 2500kg

Total Height 2.60m / 8'6"

Total Length 6.36m / 20'10"

Total Width 2.05m / 6'8"

Chassis Fiat Ducato Euro 6