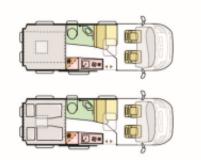

## Adria Twin 640SGX 60Y Editio

Overview £75,945

Its Adria's 60th Aniversary this year, so to celebrate they have produced a range of three limited edition units. This one is based on the always popular Twin Supreme 640 SGX, but with a change of woodwork, Lithium Leisure battery, 60th aniversary graphics and chopping board. It only comes in Artense Grey, and is priced upbelievably at £75,945!!

## **Specifications**

Engine Fiat Euro 6 2.2L 140Hp Auto

MIRO 3129kg

Max. Authorised Weight 3500kg

Max. Towing Weight 2500kg

Total Height 2.60m / 8'6"

Total Length 6.36m / 20'10"

Total Width 2.05m / 6'8"