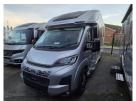

## **ADRIA MATRIX SUPREME 670DC**

Overview £109,995

This new Adria Matrix 670DC has the latest edition 2025 Cab, with upgraded media screen and front grill. It has a rear bedroom, centre washroom with seperate shower, and a front parellel lounge with two forward facing travel seats with belts under a drop bed. OIt has the larger

Dinmore Caravans · Hope-under-Dinmore · Leominster · Herefordshire · HR6 0PJ Tel. 01568 611481

180 BHP engine, and an automatic gearbox.

Dinmore Caravans Hope-under-Dinmore Leominster Herefordshire HR6 OPJ