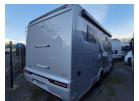

## **ADRIA MATRIX SUPREME 670DC**

Overview £109,995

This new Adria Matrix 670DC has the latest edition 2025 Cab, with upgraded media screen and front grill. It has a rear bedroom, centre washroom with seperate shower, and a front parellel lounge with two forward facing travel seats with belts under a drop bed. OIt has the larger