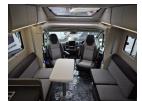

## **ADRIA MATRIX SUPREME 670DC**

Overview £109,995

This new Adria Matrix 670DC has the latest edition 2025 Cab, with upgraded media screen and front grill. It has a rear bedroom, centre washroom with seperate shower, and a front parellel lounge with two forward facing travel seats with belts under a drop bed. OIt has the larger