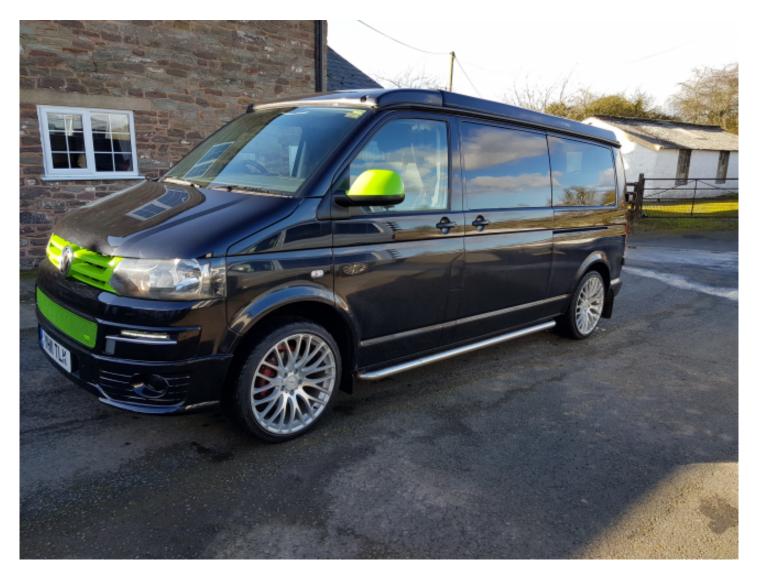

## SOLDVW Leisure Drive (11 reg)

## Overview

A wonderful Leisure Drive VW conversion with alloy wheels.

Please contact us for a personal bespoke video of this motorhome direct to your device.

Colour Black

Fuel Diesel

LWB T30 TDi Chassis