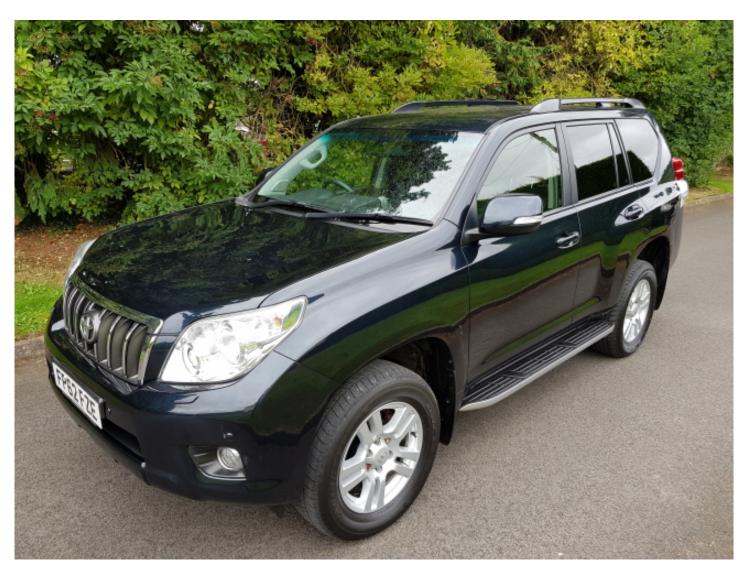

## SOLDToyota Land Cruiser (62 reg)

Overview

Toyota Land Cruiser FP62 FZE

Former Owners 2

1<sup>st</sup> Registered 30-11-12

Land Cruiser LC4 D-4D Auto

Diesel

| 2982cc                                       |
|----------------------------------------------|
| 2990 Gross                                   |
| 2420 Miro                                    |
| Colour Grey                                  |
| Alloy Wheels                                 |
| Leather Seats                                |
| CD Radio Sat Nav                             |
| Reversing camera integrated into monitor     |
| Air Con                                      |
| USB socket                                   |
| 12v socket                                   |
| 12v Cool box between driver & passenger seat |
| Full Service History                         |
| Electric windows & mirrors                   |
| 7 belted seats                               |
| 12v socket in rear                           |
|                                              |