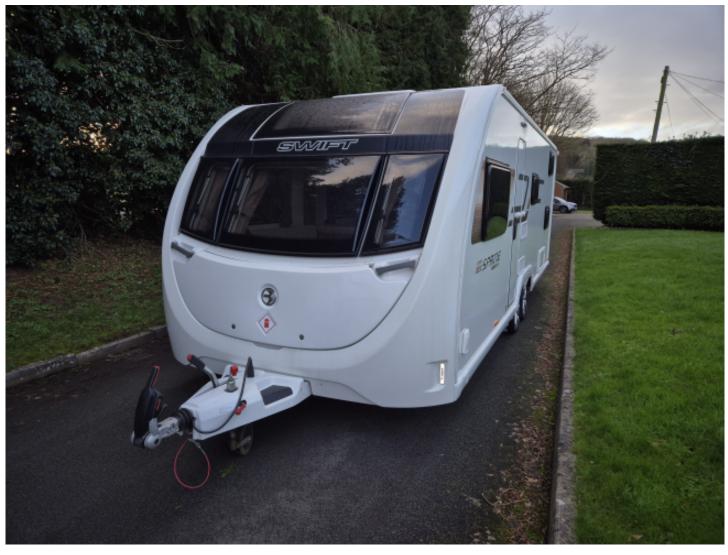

### Was £20,995??? Now Just £19,595

This 8' Wide Twin Axle Super Sprite Quattro DB has bunk beds to the rear with a washroom alongside, spacious centre area with kitchen and dinette, and a large lounge in the front. It is immaculate inside, and makes a lovely family van, even having a Motor Mover and bike rack on the rear,