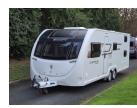

## soldSwift Sprite Super Quattro DB (2022)

### Was £20,995??? Now Just £19,595

This 8' Wide Twin Axle Super Sprite Quattro DB has bunk beds to the rear with a washroom alongside, spacious centre area with kitchen and dinette, and a large lounge in the front. It is immaculate inside, and makes a lovely family van, even having a Motor Mover and bike rack on the rear,