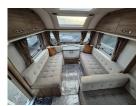

### Was £20,995??? Now Just £19,595

This 8' Wide Twin Axle Super Sprite Quattro DB has bunk beds to the rear with a washroom alongside, spacious centre area with kitchen and dinette, and a large lounge in the front. It is immaculate inside, and makes a lovely family van, even having a Motor Mover and bike rack on the rear,