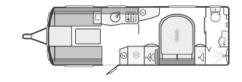

## **Specifications**

Make Sterling

Model Continental 645

Internal Length 6.38m / 20'11"

External Length 7.94m / 26'1"

Width 2.26m / 7'5"

Unladen Weight 1700kg

MTPLM 1900kg