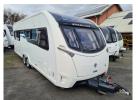

## SOLDSterling Continental 645 (2016)

## Overview

Was £23,495?? Now Just £22,495

A lot rarer than its sister, the Swift Elegance 645, this Sterling Continental 645 has all the specification of the Elegance, but with a totally different and more modern feel to it. It has an All Wheel drive mover, and Truma Air Con unit added.