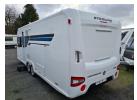

## SOLDSterling Continental 645 (2016)

## Overview

Was £23,495?? Now Just £22,495

A lot rarer than its sister, the Swift Elegance 645, this Sterling Continental 645 has all the specification of the Elegance, but with a totally different and more modern feel to it. It has an All Wheel drive mover, and Truma Air Con unit added.