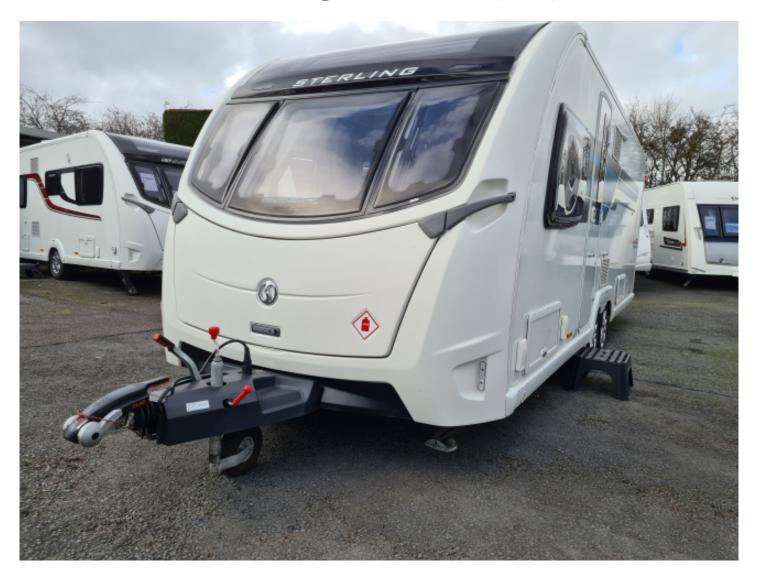

## SOLDSterling Continental 645 (2016)

## Overview

Was £23,495?? Now Just £22,495

A lot rarer than its sister, the Swift Elegance 645, this Sterling Continental 645 has all the specification of the Elegance, but with a totally different and more modern feel to it. It has an All Wheel drive mover, and Truma Air Con unit added.