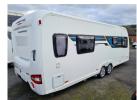

## SOLDSterling Continental 645 (2016)

## Overview

Was £23,495?? Now Just £22,495

A lot rarer than its sister, the Swift Elegance 645, this Sterling Continental 645 has all the specification of the Elegance, but with a totally different and more modern feel to it. It has an All Wheel drive mover, and Truma Air Con unit added.