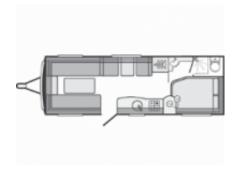

## Overview

The Sprite Quattro FB is a twin axle caravan with a rear fixed bed and corner wet room. It has 6 berths with a centre kitchen and dinette.

It has an Al-Ko chassis & hitch stabiliser, alloy wheels, Thetford fridge,