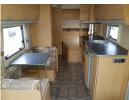

## Overview

The Sprite Quattro FB is a twin axle caravan with a rear fixed bed and corner wet room. It has 6 berths with a centre kitchen and dinette.

It has an Al-Ko chassis & hitch stabiliser, alloy wheels, Thetford fridge,