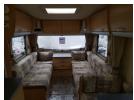

## Overview

The Sprite Quattro FB is a twin axle caravan with a rear fixed bed and corner wet room. It has 6 berths with a centre kitchen and dinette.

It has an Al-Ko chassis & hitch stabiliser, alloy wheels, Thetford fridge,