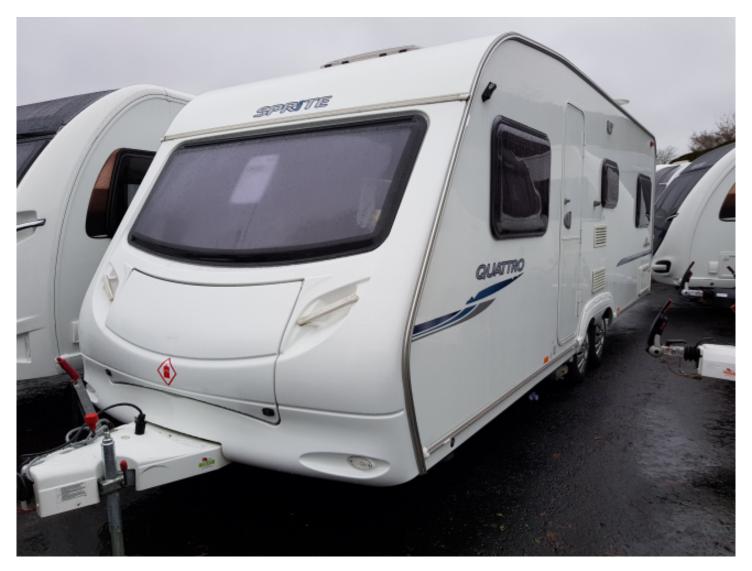

## Overview

The Sprite Quattro FB is a twin axle caravan with a rear fixed bed and corner wet room. It has 6 berths with a centre kitchen and dinette.

It has an Al-Ko chassis & hitch stabiliser, alloy wheels, Thetford fridge,

## **Specifications**

Make Sprite

Model Quattro FB

Internal Length 6.27m / 20'7"

External Length 7.91m / 25'11"

Width 2.23m / 7'4"

Unladen Weight 1296kg

MTPLM 1555kg