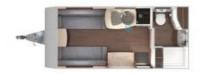

## **Specifications**

Make Lunar

Model Venus 460/2

Internal Length 4.587m / 15'1"

External Length 6.15m / 20'2"

Width 2.28m / 7'6"

Unladen Weight 1020kg

MTPLM 1175kg

Awning Size 910cm