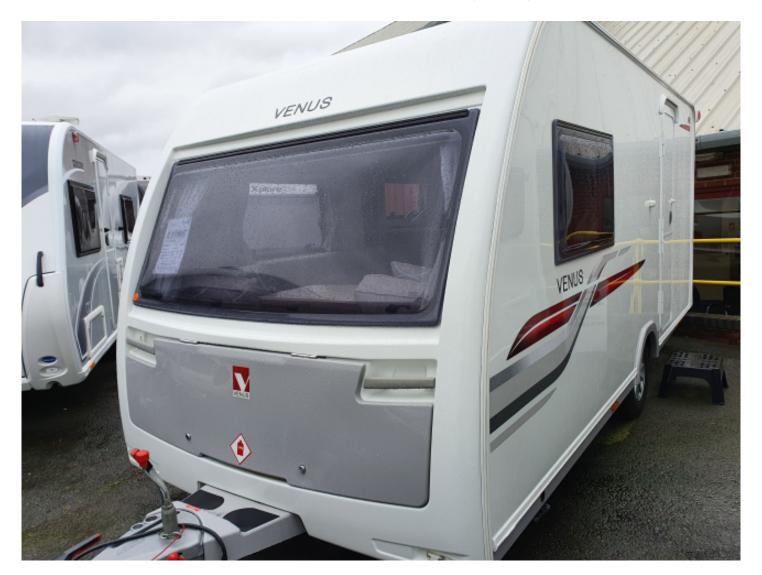

## **SOLDLunar Venus 460/2 (2017)**

Overview £11,995

A superb lightweight compact 2 berth caravan

## **Specifications**

Make Lunar

Model Venus 460/2

Internal Length 4.587m / 15'1"

External Length 6.15m / 20'2"

Width 2.28m / 7'6"

Unladen Weight 1020kg

MTPLM 1175kg