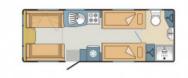

## Overview

Lunar Lexon 640 is a twin axle model with a rear washroom and twin single beds. More details to follow