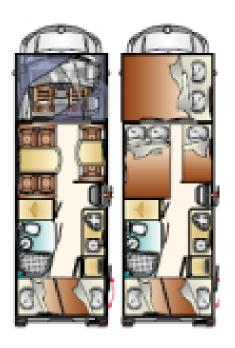

## **SOLDKentucky Camp Country LS**

Overview £31,995

6 travelling seat belts, large garage or twin bunks at rear.

## **Specifications**

Engine Fiat 2.3L

MTPLM 3500kg

Total Height 3.00m / 9'10"

Total Length 7.36m / 24'2"

Width 2.34m / 7'8"

Mileage 29800

1st Registered 04-05-12