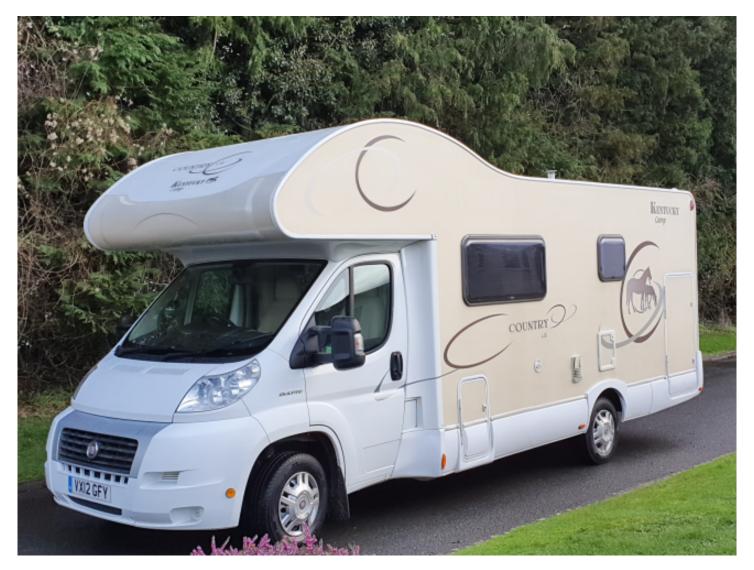

## **SOLDKentucky Camp Country LS**

Overview £31,995

6 travelling seat belts, large garage or twin bunks at rear.

## **Specifications**

Engine Fiat 2.3L

MTPLM 3500kg

Total Height 3.00m / 9'10"

Total Length 7.36m / 24'2"

Width 2.34m / 7'8"

Mileage 29800

1st Registered 04-05-12