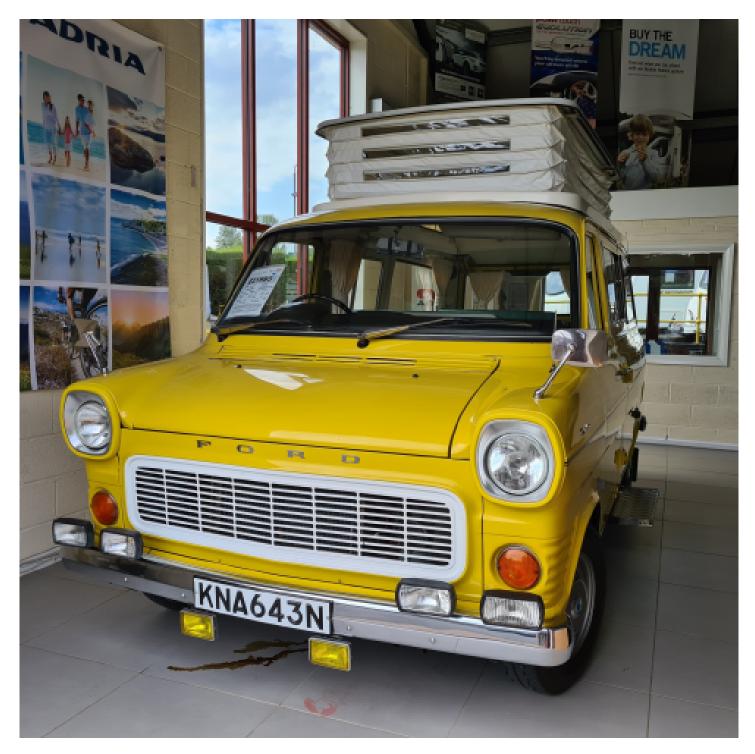

# Was £22,995?? Now Just £19,995

Affectionately named Custard, this 1975 Conversion has only logged up 3 owners in its 47 years, and has been loving looked after. The 4 berths are a double and two bunks, so 2 and 2 small children! If you would like more information, please contact us. **Specifications** 

Dinmore Caravans Elogiacunder-Dinmore Leominster Ferefordshire HR4 QPJ

Helight 568 611481 dinmoreleisure.co.uk Previous Owners 2.0Ltr V4 Petrol Manual 4.49 Mtrs 14'9" 1.96 Mtrs 6'5" 2.11 Mtrs 6'11" 3