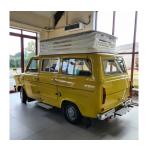

# Was £22,995?? Now Just £19,995

Affectionately named Custard, this 1975 Conversion has only logged up 3 owners in its 47 years, and has been loving looked after. The 4 berths are a double and two bunks, so 2 and 2 small children! If you would like more information, please contact us. **Specifications** 

Dinmore Caravans Elogiacunder-Dinmore Leominster Ferefordshire HR4 QPJ

Helight 568 611481 dinmoreleisure.co.uk Previous Owners 2.0Ltr V4 Petrol Manual 4.49 Mtrs 14'9" 1.96 Mtrs 6'5" 2.11 Mtrs 6'11" 3