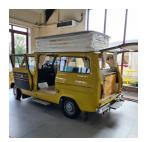

# Was £22,995?? Now Just £19,995

Affectionately named Custard, this 1975 Conversion has only logged up 3 owners in its 47 years, and has been loving looked after. The 4 berths are a double and two bunks, so 2 and 2 small children! If you would like more information, please contact us. **Specifications** 

Dinmore Caravans Elogiacunder-Dinmore Leominster Ferefordshire HR4 QPJ

Helight 568 611481 dinmoreleisure.co.uk Previous Owners 2.0Ltr V4 Petrol Manual 4.49 Mtrs 14'9" 1.96 Mtrs 6'5" 2.11 Mtrs 6'11" 3