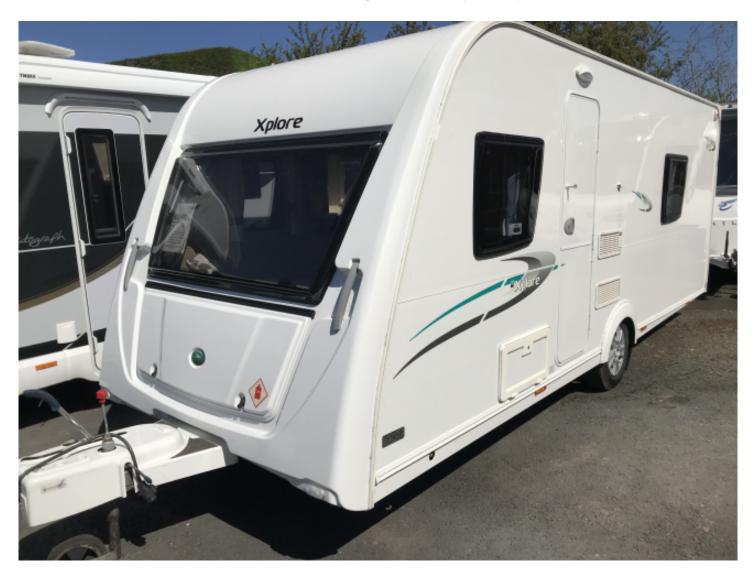

## SOLDEIddis Xplore 574 (2014)

Overview £11,495

Elddis Xplore 574 is a single axle caravan with 4 berths. It has a rear washroom, twin beds, central kitchen and forward lounge.

It has a BPW chassis, Winterhoff hitch stabilier, Dometic fridge, Thetford

oven/grill, TV aerial, carpet, cd/radio, Whale heating system, cassette toilet, window blinds & fly screens, door fly screen,  $1 \times 10 \times 10^{-2}$  x 12v sockets, solar panel.