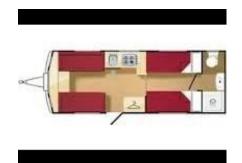

## SOLDEIddis Xplore 574 (2014)

Overview £11,495

Elddis Xplore 574 is a single axle caravan with 4 berths. It has a rear washroom, twin beds, central kitchen and forward lounge.

It has a BPW chassis, Winterhoff hitch stabilier, Dometic fridge, Thetford