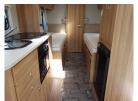

## SOLDEIddis Xplore 574 (2014)

Overview £11,495

Elddis Xplore 574 is a single axle caravan with 4 berths. It has a rear washroom, twin beds, central kitchen and forward lounge.

It has a BPW chassis, Winterhoff hitch stabilier, Dometic fridge, Thetford

oven/grill, TV aerial, carpet, cd/radio, Whale heating system, cassette toilet, window blinds & fly screens, door fly screen,  $1 \times 10 \times 10^{-2}$  x 12v sockets, solar panel.