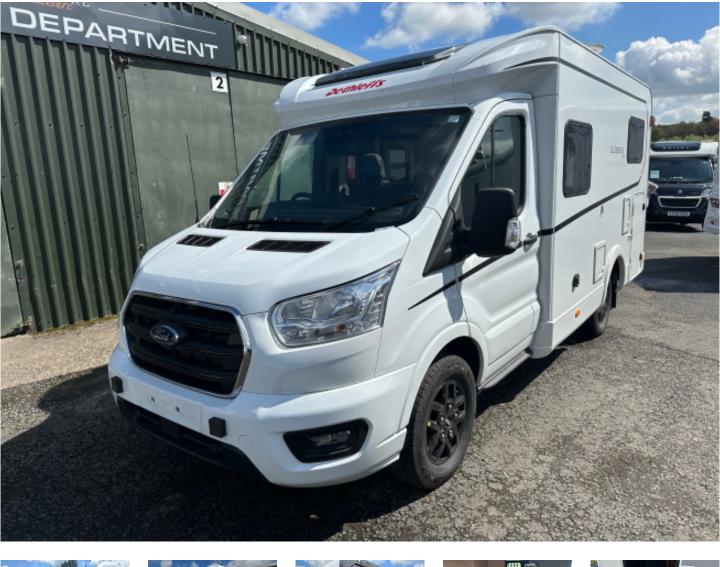

## SOLDDethleffs Globebus Go T15

### Overview

Was £75,995??? Now Just £69,995

Dinmore Caravans · Hope-under-Dinmore · Leominster · Herefordshire · HR6 0PJ Tel. 01568 611481

www.dinmoreleisure.co.uk

Created on 28th July 2025. Page 1 of 3

At only 6mtrs long, Dethleffs have packed a lot into this vehicle. Tranverse rear double bed, front lounge with captains seats, Ford 2.0ltr 130BHP engine with automatic gearbox.