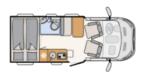

### Overview

Was £75,995??? Now Just £69,995

Dinmore Caravans · Hope-under-Dinmore · Leominster · Herefordshire · HR6 0PJ Tel. 01568 611481

www.dinmoreleisure.co.uk

Created on 28th July 2025. Page 1 of 3

At only 6mtrs long, Dethleffs have packed a lot into this vehicle. Tranverse rear double bed, front lounge with captains seats, Ford 2.0ltr 130BHP engine with automatic gearbox.