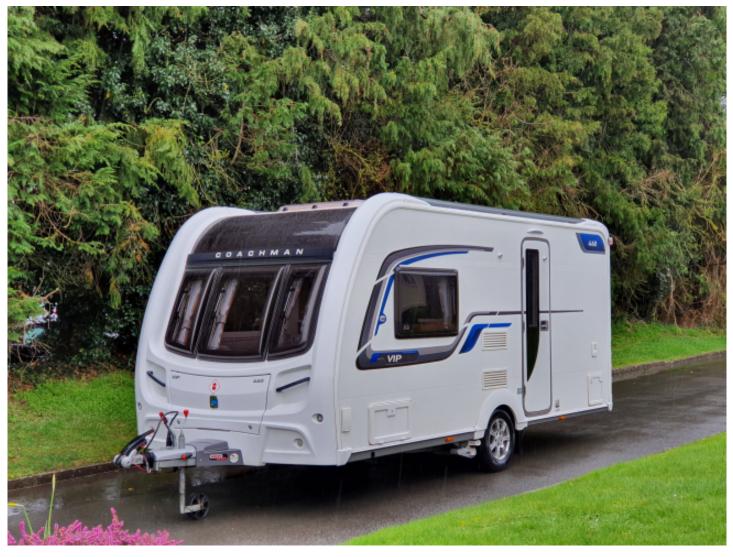

# SOLDCoachman VIP 460/2

### www.dinmoreleisure.co.uk

Created on 27th August 2025. Page 1 of 3

An elegant, practical caravan that delivers on style and comfort, without compromise.

Combining luxury, comfort and style, the VIP is a meticulously crafted

Dinmore Caravans · Hope-under-Dinmore · Leominster · Herefordshire · HR6 0PJ Tel. 01568 611481

www.dinmoreleisure.co.uk

Created on 27th August 2025. Page 2 of 3

masterpiece. Generously proportioned kitchens with automatic appliances and stunning, well planned living spaces help the VIP to really stand out from the crowd. So why not relax in the gentle ambience created by unique under-unit and courtesy lighting? You'll never regret that you chose the VIP.