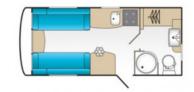

## **Specifications**

| Make            | Coachman      |
|-----------------|---------------|
| Model           | VIP 460/2     |
| Internal Length | 4.75m / 15'7" |
| External Length | 6.40m / 21'0" |
| Width           | 2.32m / 7'7"  |
| Unladen Weight  | 1291kg        |
| MTPLM           | 1415kg        |
| User Payload    | 124kg         |
|                 |               |