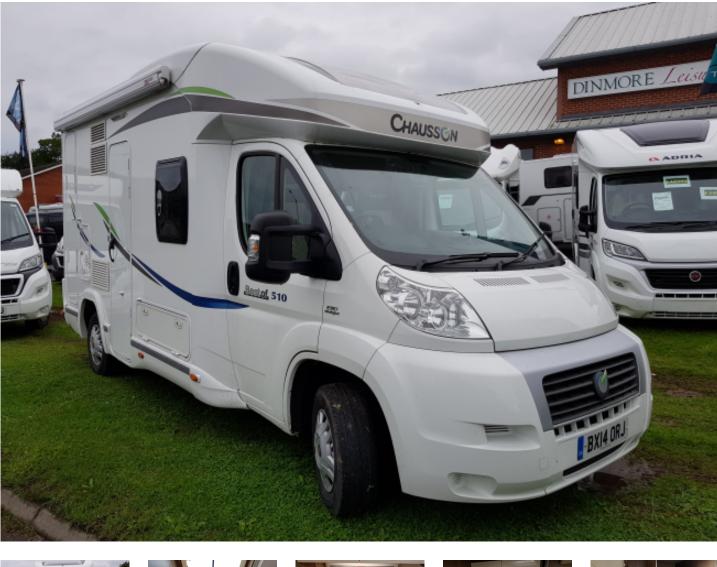

# SOLDChausson Best Of 510 (14 Reg)

## Overview

With 4 belted dirving seats, a superb rear washroom and a drop down bed, the Chausson Best Of 510 is a wonderful motorhome suitable for families or couples.

Dinmore Caravans · Hope-under-Dinmore · Leominster · Herefordshire · HR6 0PJ Tel. 01568 611481

# DINMORE

It features, Fiamma F45s awning, Vision Plus reversing camera, Gaslow system, heating, Truma Ultrastore water heater, Vision plus 330 aerial, Thetford fridge/freezer, hob & sink, grill and adjustable table. There is cruise control, cab air con, 'Captain style seats' and electric windows.