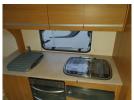

## **SOLDBailey Pageant Monarch (2010)**

Overview £8,995

Popular Pageant range, 2 berths with a rear washroom

Dinmore Caravans · Hope-under-Dinmore · Leominster · Herefordshire · HR6 0PJ Tel. 01568 611481

## **Specifications**

Make Bailey

Model Pageant Monarch

Width 2.19m / 7'2"

Unladen Weight 1185kg

MTPLM 1295kg

Warranty 6 Months

Internal Length 4.83m 15' 10"