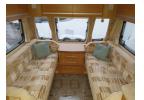

## **SOLDBailey Pageant Monarch (2010)**

Overview £8,995

Popular Pageant range, 2 berths with a rear washroom

Dinmore Caravans · Hope-under-Dinmore · Leominster · Herefordshire · HR6 0PJ Tel. 01568 611481

## **Specifications**

Make Bailey

Model Pageant Monarch

Width 2.19m / 7'2"

Unladen Weight 1185kg

MTPLM 1295kg

Warranty 6 Months

Internal Length 4.83m 15' 10"