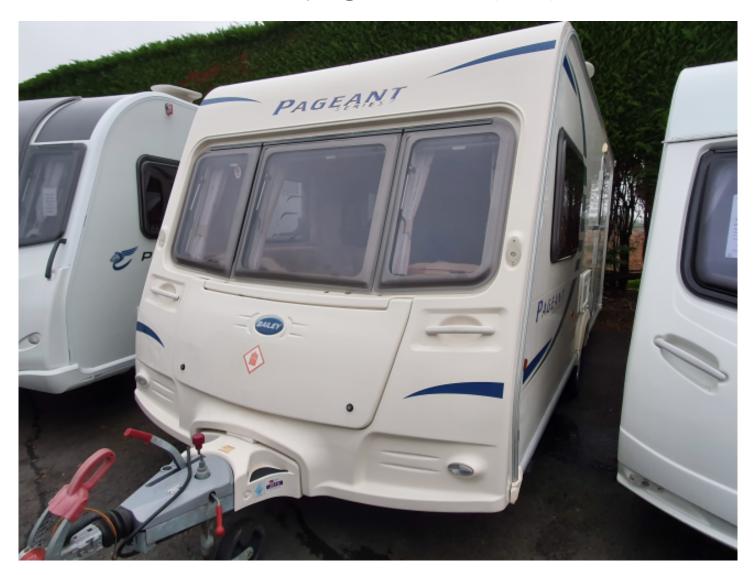

## **SOLDBailey Pageant Monarch (2010)**

Overview £8,995

Popular Pageant range, 2 berths with a rear washroom

Dinmore Caravans · Hope-under-Dinmore · Leominster · Herefordshire · HR6 0PJ Tel. 01568 611481

## **Specifications**

Make Bailey

Model Pageant Monarch

Width 2.19m / 7'2"

Unladen Weight 1185kg

MTPLM 1295kg

Warranty 6 Months

Internal Length 4.83m 15' 10"