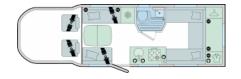

## **AUTOMATIC**

This is an extremely versatile motorhome. It has practicality and flexibility in abundance whilst providing a lovely modern and spacious feel.

There are 2 drop down beds providing the 4 berths over 2 great sized lounges. The rear lounge in particular is vast and has windows around bringing in so much natural light!

It has a central kitchen with all the modern appliances you would expect as well as a central wetroom.

The beds can always be made up meaning no time wasted. Simply use the electric buttons to move the bed up and down when need. It couldn't be any simpler!