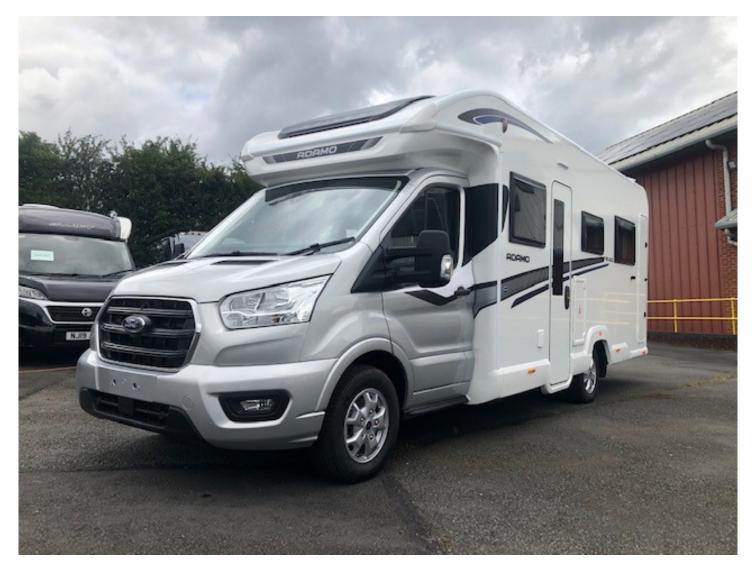

## **SOLDBAILEY ADAMO 75-4DL 2023**

Overview

Was £76,499?? Now Just £74,499

AVAILABLE NOW!

JUST REDUCED £2,000 OFF RRP!

## **AUTOMATIC**

This is an extremely versatile motorhome. It has practicality and flexibility in abundance whilst providing a lovely modern and spacious feel.

There are 2 drop down beds providing the 4 berths over 2 great sized lounges. The rear lounge in particular is vast and has windows around bringing in so much natural light!