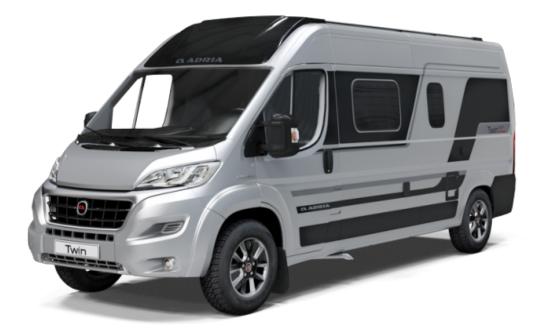

## SOLDAdria Twin Supreme 640SLB (2021)

## Overview

In Silver Paintwork, this 6.4 metre with a choice of 2 single, or a large double bed in the rear, has a Fiat Safety Pack, Pack 2, Luxury Pack, 3rd berth, door flyscreen, solar Panel and habitation door assist.