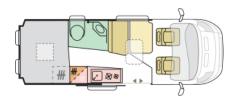

## SOLDAdria Twin Supreme 600 SPB (2021)

## Overview

Our last Adria Twin Supreme 600SPB for the 2021 Season will be in Iron Grey paintwork with a Pack 2, Luxury Pack, 160BHP engine, Automatic Gearbox, 2nd leisure Battery, and door Flyscreen. £63,250