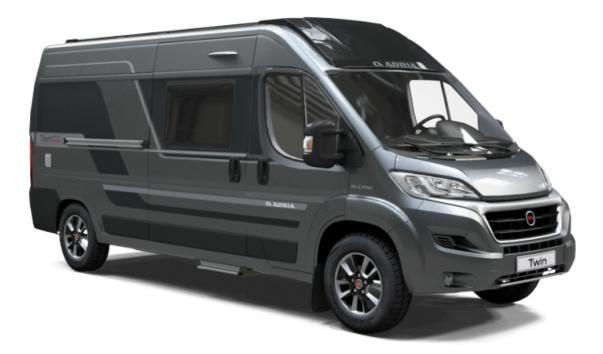

## SOLDAdria Twin Supreme 600 SPB (2021)

## Overview

Our last Adria Twin Supreme 600SPB for the 2021 Season will be in Iron Grey paintwork with a Pack 2, Luxury Pack, 160BHP engine, Automatic Gearbox, 2nd leisure Battery, and door Flyscreen. £63,250