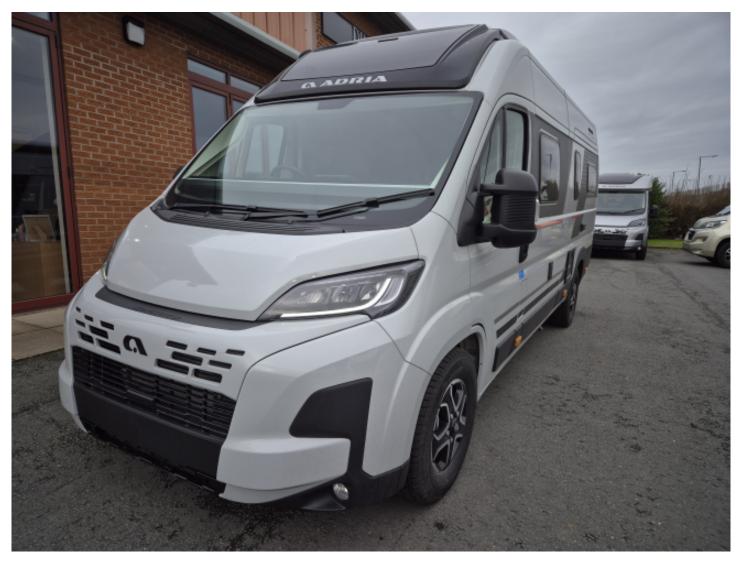

## Overview

£95,690

This New 2025 Adria Twin Sport 640 SGX has a droop down bed in the rear bedroom, central Kitchen and washroom, a lounge area and a pop top roof with another double bed. Sleeping and seat belted for 4, it has a 180BHP engine with automatic gearbox.