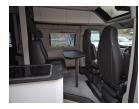

## Overview

£95,690

This New 2025 Adria Twin Sport 640 SGX has a droop down bed in the rear bedroom, central Kitchen and washroom, a lounge area and a pop top roof with another double bed. Sleeping and seat belted for 4, it has a 180BHP engine with automatic gearbox.