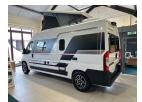

## SOLDADRIA TWIN SPORT 600SPB (2024)

## Overview

Was £87,890?? Now Just £82,890

In Stock and available......This Adria Twin Sport 600SPB includes a 140BHP Engine with Automatic Gearbox, Solar Panel, 2nd leisure battery, Sliding door assistance and door flyscreen, large fridge and is in white paintwork.