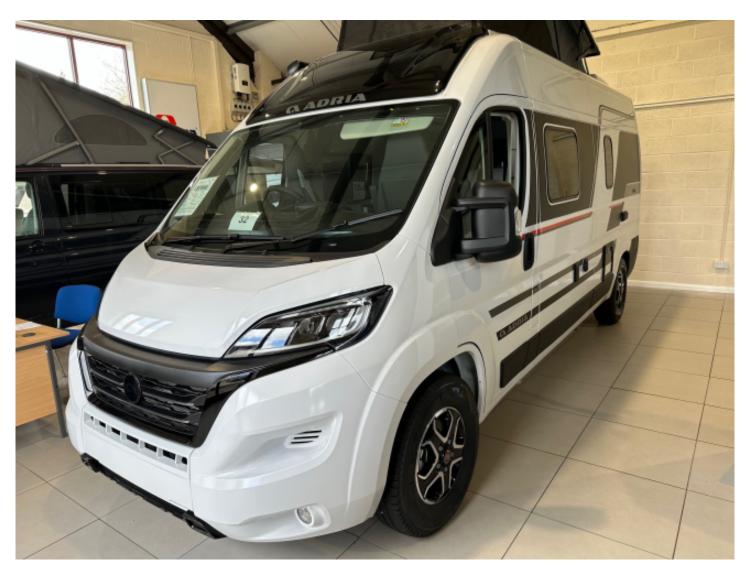

## SOLDADRIA TWIN SPORT 600SPB (2024)

## Overview

Was £87,890?? Now Just £82,890

In Stock and available......This Adria Twin Sport 600SPB includes a 140BHP Engine with Automatic Gearbox, Solar Panel, 2nd leisure battery, Sliding door assistance and door flyscreen, large fridge and is in white paintwork.

## **Specifications**

MIRO 2951kg

Max. Authorised Weight 3500kg

Max. Towing Weight 2500kg

Total Height 2.59m / 8'6"

Total Length 5.99m / 19'7"

Total Width 2.05m / 6'8"

PDI, 12 months Tax, Delivery, 1st registration Included