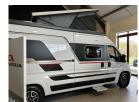

## SOLDADRIA TWIN SPORT 600SPB (2024)

## Overview

Was £87,890?? Now Just £82,890

In Stock and available......This Adria Twin Sport 600SPB includes a 140BHP Engine with Automatic Gearbox, Solar Panel, 2nd leisure battery, Sliding door assistance and door flyscreen, large fridge and is in white paintwork.