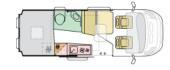

## **Specifications**

MIRO 2951kg

Max. Authorised Weight 3500kg

Max. Towing Weight 2500kg

Total Height 2.59m / 8'6"

Total Length 5.99m / 19'7"

Total Width 2.05m / 6'8"

PDI, 12 months Tax, Delivery, 1st registration Included