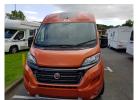

## SOLDAdria Twin 640 SLX

## Overview

Getaway Vehicle

The Twin based on the Fiat Ducato, at under 6,4m in length, with up-to five sleeping places and 4 homologated seats.

Dinmore Caravans · Hope-under-Dinmore · Leominster · Herefordshire · HR6 0PJ Tel. 01568 611481

The Twin 640 will suit groups and families as it offers more accommodation thanks to its length and intelligently designed layout and features.

New interior design, with new kitchen and bathroom solutions and an intelligent layout, with dinette and sleeping for up-to five makes this Twin an excellent camper van for short and longer getaways.