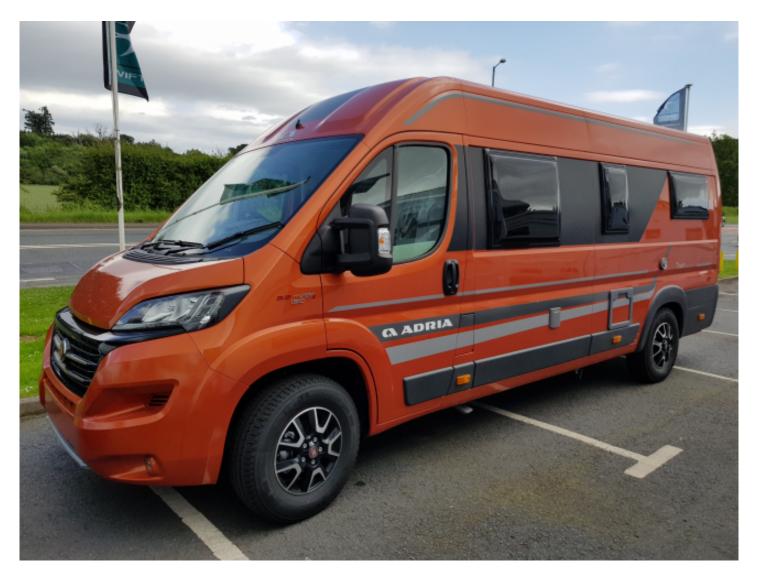

## SOLDAdria Twin 640 SLX

## Overview

Getaway Vehicle

The Twin based on the Fiat Ducato, at under 6,4m in length, with up-to five sleeping places and 4 homologated seats.

Dinmore Caravans · Hope-under-Dinmore · Leominster · Herefordshire · HR6 0PJ Tel. 01568 611481

The Twin 640 will suit groups and families as it offers more accommodation thanks to its length and intelligently designed layout and features.

New interior design, with new kitchen and bathroom solutions and an intelligent layout, with dinette and sleeping for up-to five makes this Twin an excellent camper van for short and longer getaways.