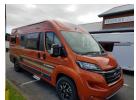

## SOLDAdria Twin 640 SLX

## Overview

Getaway Vehicle

The Twin based on the Fiat Ducato, at under 6,4m in length, with up-to five sleeping places and 4 homologated seats.

Dinmore Caravans · Hope-under-Dinmore · Leominster · Herefordshire · HR6 0PJ Tel. 01568 611481

The Twin 640 will suit groups and families as it offers more accommodation thanks to its length and intelligently designed layout and features.

New interior design, with new kitchen and bathroom solutions and an intelligent layout, with dinette and sleeping for up-to five makes this Twin an excellent camper van for short and longer getaways.