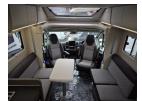

## **SOLDADRIA MATRIX SUPREME 670DC**

Overview £109,995

This new Adria Matrix 670DC has the latest edition 2025 Cab, with upgraded media screen and front grill. It has a rear bedroom, centre washroom with seperate shower, and a front parellel lounge with two forward facing travel seats with belts under a drop bed. OIt has the larger