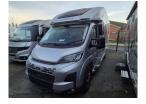

## **SOLDADRIA MATRIX SUPREME 670DC**

Overview £109,995

This new Adria Matrix 670DC has the latest edition 2025 Cab, with upgraded media screen and front grill. It has a rear bedroom, centre washroom with seperate shower, and a front parellel lounge with two forward facing travel seats with belts under a drop bed. OIt has the larger

Dinmore Caravans · Hope-under-Dinmore · Leominster · Herefordshire · HR6 0PJ Tel. 01568 611481

180 BHP engine, and an automatic gearbox.

Dinmore Caravans Hope-under-Dinmore Leominster Herefordshire HR6 OPJ