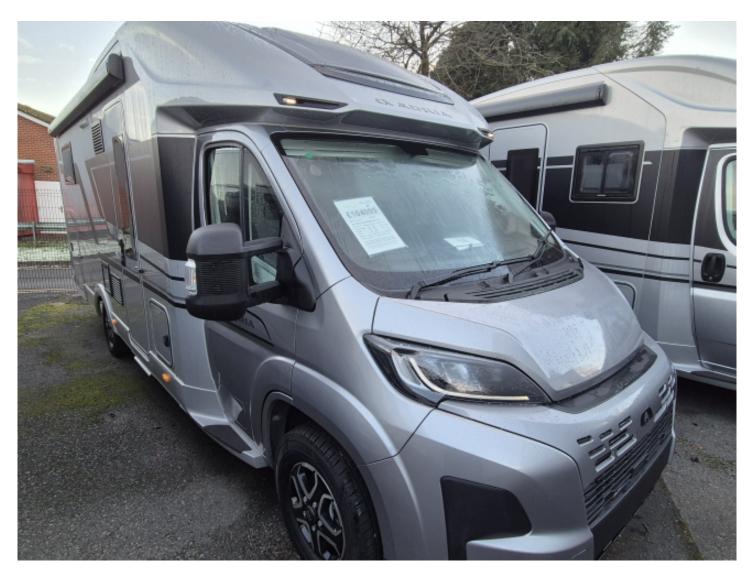

## **SOLDADRIA MATRIX SUPREME 670DC**

Overview £109,995

This new Adria Matrix 670DC has the latest edition 2025 Cab, with upgraded media screen and front grill. It has a rear bedroom, centre washroom with seperate shower, and a front parellel lounge with two forward facing travel seats with belts under a drop bed. OIt has the larger

Dinmore Caravans · Hope-under-Dinmore · Leominster · Herefordshire · HR6 0PJ Tel. 01568 611481

180 BHP engine, and an automatic gearbox.

Dinmore Caravans Hope-under-Dinmore Leominster Herefordshire HR6 OPJ