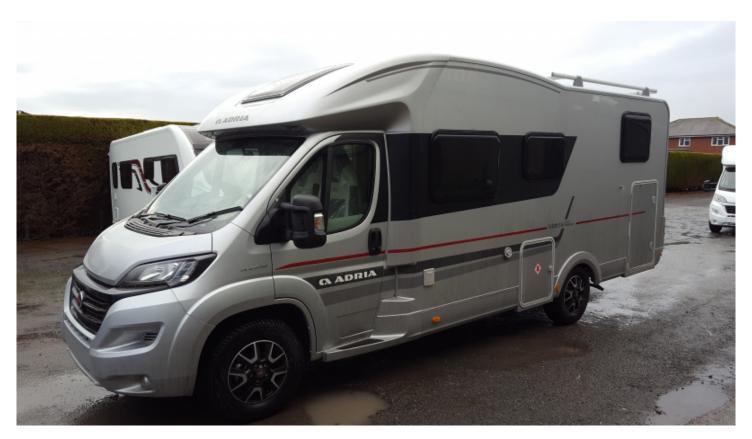

## SOLDAdria Matrix M 670 SL Platinum Automatic

Overview £63,920

The Adria Matrix is the perfect all-rounder 'crossover motorhome'. The Platinum has Forest interior design and White Santos textile. It is built on Fiat Ducato with Euro 6 engine and feature silver coloured exterior body. Also features Adria's dynamic rear wall with horizontal lights, special graphics, panoramic window, tinted windows, large dinette, 'V' shaped kitchen with new table top and new kitchen, 150l fridge, Truma heating Combi4E, ergo bathroom with hotel style equipment. This model has an automatic gearbox.

## **Specifications**

Engine Fiat Euro 6 2.3L 130Hp

MIRO 3128kg

Max. Authorised Weight 3500kg

Max. Towing Weight 2000kg

Total Height 2.75m / 9'0"

Total Length 7.38m / 24'2"

Total Width 2.29m / 7'6"