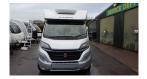

## SOLDAdria Matrix M 670 SL Platinum Automatic

Overview £63,920

The Adria Matrix is the perfect all-rounder 'crossover motorhome'. The Platinum has Forest interior design and White Santos textile. It is built on Fiat Ducato with Euro 6 engine and feature silver coloured exterior body. Also features Adria's dynamic rear wall with horizontal lights, special graphics, panoramic window, tinted windows, large dinette, 'V' shaped kitchen with new table top and new kitchen, 150l fridge, Truma heating Combi4E, ergo bathroom with hotel style equipment. This model has an automatic gearbox.