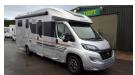

## SOLDAdria Matrix M 670 SL Platinum Automatic

Overview £63,920

The Adria Matrix is the perfect all-rounder 'crossover motorhome'. The Platinum has Forest interior design and White Santos textile. It is built on Fiat Ducato with Euro 6 engine and feature silver coloured exterior body. Also features Adria's dynamic rear wall with horizontal lights, special graphics, panoramic window, tinted windows, large dinette, 'V' shaped kitchen with new table top and new kitchen, 150l fridge, Truma heating Combi4E, ergo bathroom with hotel style equipment. This model has an automatic gearbox.