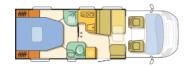

## SOLDAdria Matrix M 670 SL Platinum Automatic

Overview £63,920

The Adria Matrix is the perfect all-rounder 'crossover motorhome'. The Platinum has Forest interior design and White Santos textile. It is built on Fiat Ducato with Euro 6 engine and feature silver coloured exterior body. Also features Adria's dynamic rear wall with horizontal lights, special graphics, panoramic window, tinted windows, large dinette, 'V' shaped kitchen with new table top and new kitchen, 150l fridge, Truma heating Combi4E, ergo bathroom with hotel style equipment. This model has an automatic gearbox.