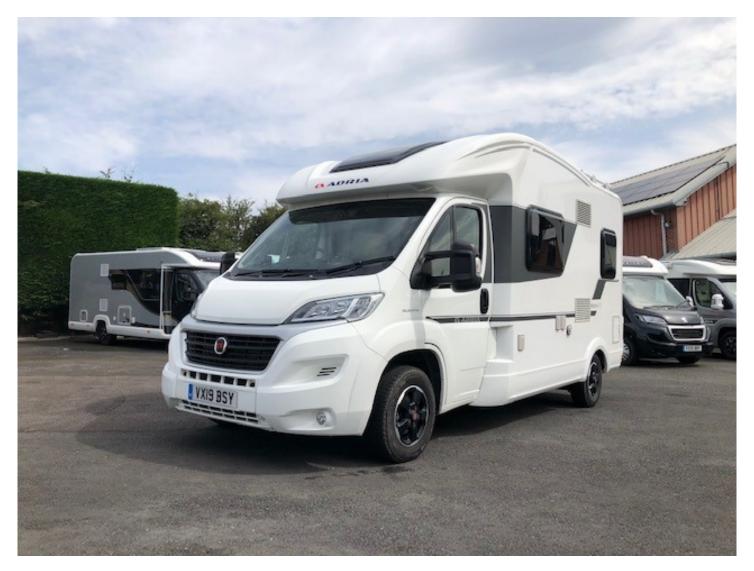

# **SOLDAdria Matrix Axess 590 ST**

Overview £63,995

The Adria Matrix Axess 590 has an electric drop down double bed, garage, end kitchen and corner wetroom. It offers an open spacious lounge but is still under 6m long - the perfect compact motorhome.

This model has the luxury pack which includes alloy wheels, Hi level radio with DAB & Sat. Nav. awning and reversing camera. Upholstery colour is Tempo brown with Louis.

#### **OUTSIDE**

Externally the Matrix has a new profile, lowered at the front and raised at the rear to offer more headroom inside. An ADAC safety-award winner, made in Adria's unique Comprex body construction and now with a new rear wall design with horizontal lights.