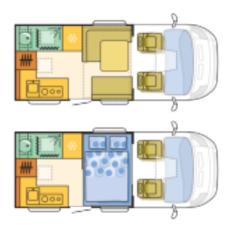

#### **INSIDE**

The Matrix sets a new benchmark for crossover motorhomes, with optimised space, contemporary interior designs and layouts. From the large lounge dinette, to the large kitchen, spacious 'hotel style' washroom and comfortable bedrooms, the new Matrix offers unparalleled versatility on the move.