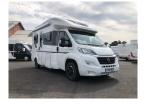

# **SOLDAdria Matrix Axess 590 ST**

Overview £63,995

The Adria Matrix Axess 590 has an electric drop down double bed, garage, end kitchen and corner wetroom. It offers an open spacious lounge but is still under 6m long - the perfect compact motorhome.

#### **OUTSIDE**

Externally the Matrix has a new profile, lowered at the front and raised at the rear to offer more headroom inside. An ADAC safety-award winner, made in Adria's unique Comprex body construction and now with a new rear wall design with horizontal lights.