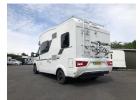

# **SOLDAdria Matrix Axess 590 ST**

Overview £63,995

The Adria Matrix Axess 590 has an electric drop down double bed, garage, end kitchen and corner wetroom. It offers an open spacious lounge but is still under 6m long - the perfect compact motorhome.

#### **OUTSIDE**

Externally the Matrix has a new profile, lowered at the front and raised at the rear to offer more headroom inside. An ADAC safety-award winner, made in Adria's unique Comprex body construction and now with a new rear wall design with horizontal lights.