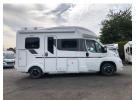

# **SOLDAdria Matrix Axess 590 ST**

Overview £63,995

The Adria Matrix Axess 590 has an electric drop down double bed, garage, end kitchen and corner wetroom. It offers an open spacious lounge but is still under 6m long - the perfect compact motorhome.

#### **OUTSIDE**

Externally the Matrix has a new profile, lowered at the front and raised at the rear to offer more headroom inside. An ADAC safety-award winner, made in Adria's unique Comprex body construction and now with a new rear wall design with horizontal lights.