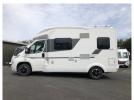

#### **OUTSIDE**

Externally the Matrix has a new profile, lowered at the front and raised at the rear to offer more headroom inside. An ADAC safety-award winner, made in Adria's unique Comprex body construction and now with a new rear wall design with horizontal lights.

Easy access and spacious external garage storage.