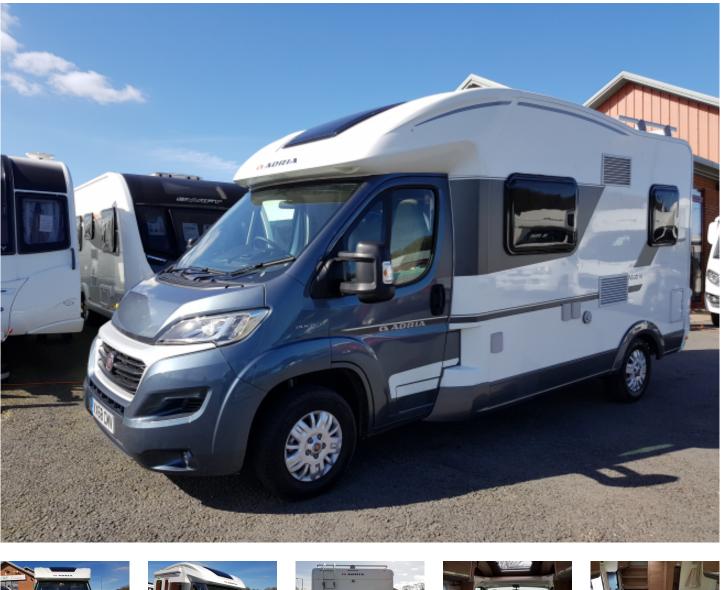

# DINMORE

- Adria Comprex construction with white body and additional headroom inside.
- New Tempo Brown interior design with choice of textiles.
- Electrical pull-down front bed integrated into sleekly designed roof space.
- Spacious kitchen with large fridge, grill and oven, 3 large burner hob, stainless steel sink, drainer and LED lined window.
- Truma heating.
- Plus individual options available.

The model has metallic paint, luxury pack which includes Hi Level radio with Sat Nav & DAB, rear view camera, roof rack & essentials pack, bike rack.

#### OUTSIDE

Externally the Matrix has a new profile, lowered at the front and raised at the rear to offer more headroom inside. An ADAC safety-award winner, made in Adria's unique Comprex body construction and now with a new rear wall design with horizontal lights.