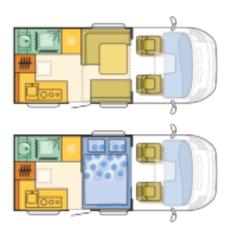

#### INSIDE

The Matrix sets a new benchmark for crossover motorhomes, with optimised space, contemporary interior designs and layouts. From the large lounge dinette, to the large kitchen, spacious 'hotel style' washroom and comfortable bedrooms, the new Matrix offers unparalleled versatility on the move.