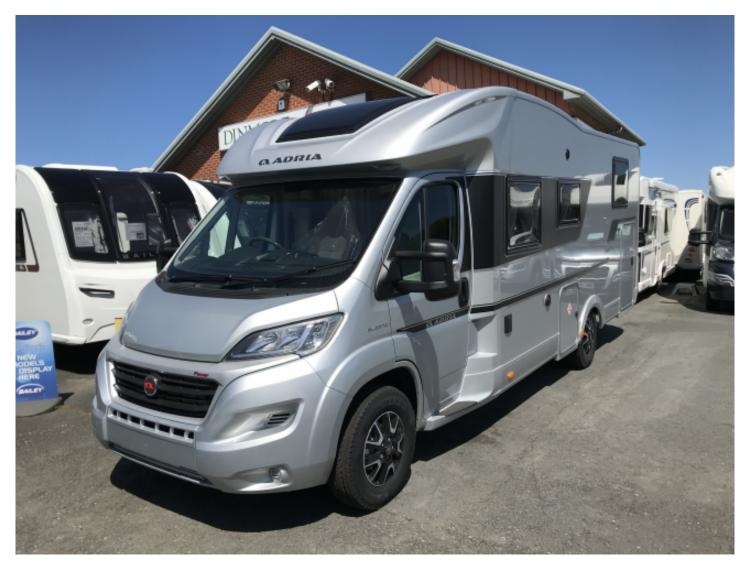

# SOLDAdria Coral Supreme 670SL UK Edition

## Overview

**Blue-sky thinking.** UK Limited Edition 670 SL

£72,290

Dinmore Caravans · Hope-under-Dinmore · Leominster · Herefordshire · HR6 0PJ Tel. 01568 611481

### www.dinmoreleisure.co.uk

Created on 27th August 2025. Page 1 of 3

UK Limited Edition Pack

- . Air Conditioning
- . Cruise Control
- . Passenger Airbag
- . Awning (factory fit)
- . Alloy Wheels
- . Fiat highline radio/Sat. Nav.
- . Reversing Camera
- . Leather steering wheel & gear shift
- . Trauma Heating
- Solar panel
- Automatic 160bhp Engine
- Gross weight 3650kg
- Silver bodywork