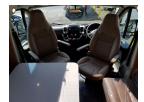

# **SOLDAdria Coral Plus 670 SLT**













Overview £59,995





Adria motorhome on a Fiat Ducato 2.3L Automatic gearbox with a 150bhp engine.

'Iron Grey' metallic paint, door fly screen, 3rd bed and motorhome pack 2 (cab air con, passenger airbag, cruise control, front fog lights, leather



steering wheel and gear knob, ESP and Traction + with Hill Decent)

Thule Awning

Reversing camera with monitor.

# **Specifications**

Engine Fiat Euro 6 2.3L 150Hp

MIRO 3056kg

Max. Authorised Weight 3800kg

Max. Towing Weight 2000kg

Total Height 2.85m/9'4"

Total Length 7.50m / 24'7"

Total Width 2.32m / 7'7"

Chassis Fiat Ducato Euro 6

Transmission Automatic

Mileage 6750

Former Owners 1

1st Registered 19/9/18

### **Exterior Features**

#### **Interior Features**

### **Optional Extras**

For a full list of available options ple