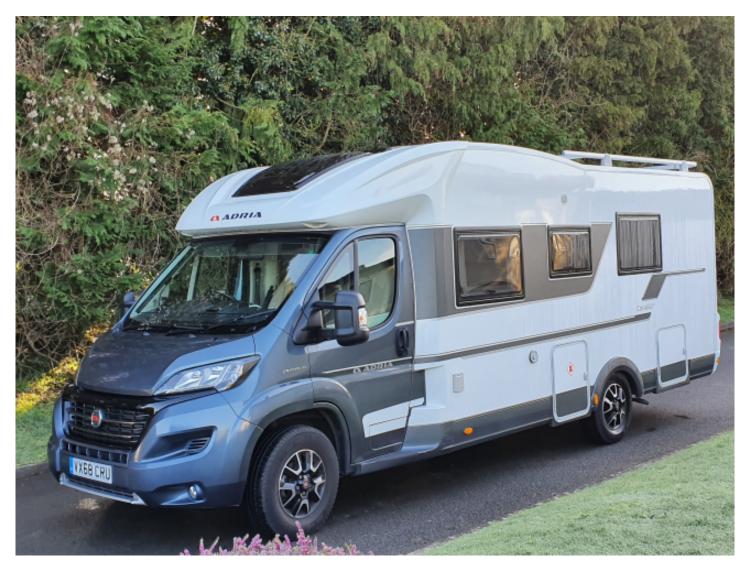

# **SOLDAdria Coral Plus 670 SLT**

Overview £59,995

Adria motorhome on a Fiat Ducato 2.3L Automatic gearbox with a 150bhp engine.

'Iron Grey' metallic paint, door fly screen, 3rd bed and motorhome pack 2 (cab air con, passenger airbag, cruise control, front fog lights, leather

steering wheel and gear knob, ESP and Traction + with Hill Decent)

Thule Awning

Reversing camera with monitor.

# **Specifications**

Engine Fiat Euro 6 2.3L 150Hp

MIRO 3056kg

Max. Authorised Weight 3800kg

Max. Towing Weight 2000kg

Total Height 2.85m/9'4"

Total Length 7.50m / 24'7"

Total Width 2.32m / 7'7"