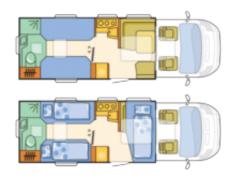

# **Specifications**

Engine Fiat Euro 6 2.3L 150Hp

MIRO 3056kg

Max. Authorised Weight 3800kg

Max. Towing Weight 2000kg

Total Height 2.85m/9'4"

Total Length 7.50m / 24'7"

Total Width 2.32m / 7'7"

Chassis Fiat Ducato Euro 6

Transmission Automatic

Mileage 6750

Former Owners 1

1st Registered 19/9/18