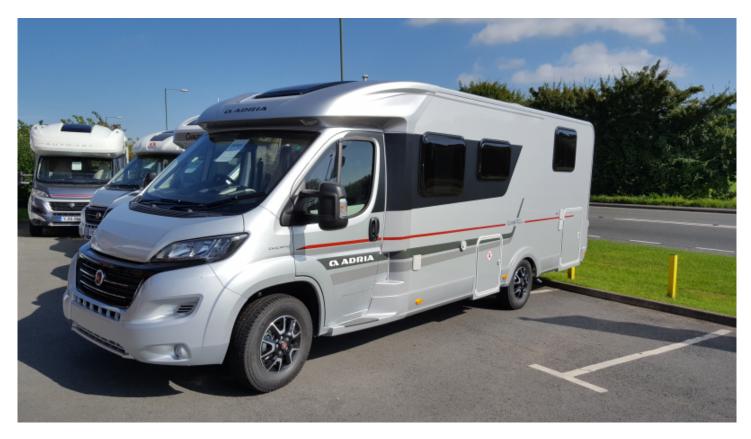

### SOLDAdria Coral Axess 690 SC Platinum

## Overview

The Coral Platinum 690 SC has Horizont interior design with Mexico textile. This model is manual transmission.

£61,000

and has added features including silver colour aluminium body, panoramic window, and dynamic rear wall with integrated horizontal lights, new graphics and integrated step under the cabin doors. It has the new Fiat Euro 6 engine, tinted windows, large dinette, 'V' shaped kitchen with new table top and new kitchen liner, 140 litre fridge, Truma Combi4E heating, Ergo bathroom with hotel-style equipment.