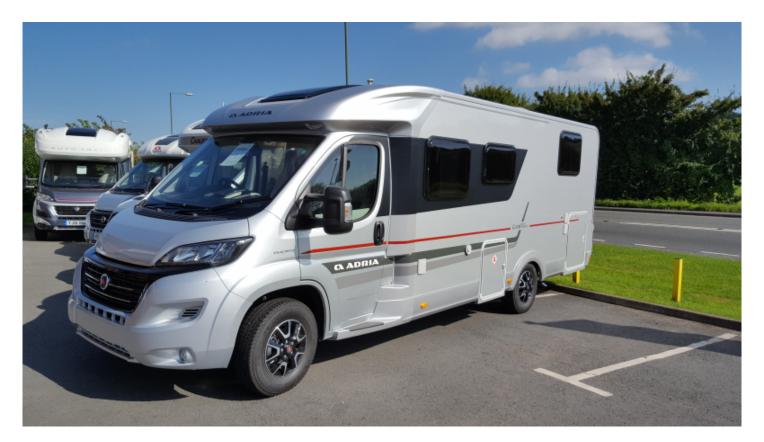

## SOLDAdria Coral Axess 690 SC Platinum

## Overview

he Coral Platinum 690 SC has Horizont interior design with Mexico textile. This model is automatic transmission.

and has added features including silver colour aluminium body, panoramic window, and dynamic rear wall with integrated horizontal lights, new graphics and integrated step under the cabin doors. It has the new Fiat Euro 6 engine, tinted windows, large dinette, 'V' shaped kitchen with new table top and new kitchen liner, 140 litre fridge, Truma Combi4E heating, Ergo bathroom with hotel-style equipment.