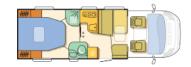

## Overview

he Coral Platinum 690 SC has Horizont interior design with Mexico textile. This model is automatic transmission.

and has added features including silver colour aluminium body, panoramic window, and dynamic rear wall with integrated horizontal lights, new graphics and integrated step under the cabin doors. It has the new Fiat Euro 6 engine, tinted windows, large dinette, 'V' shaped kitchen with new table top and new kitchen liner, 140 litre fridge, Truma Combi4E heating, Ergo bathroom with hotel-style equipment.