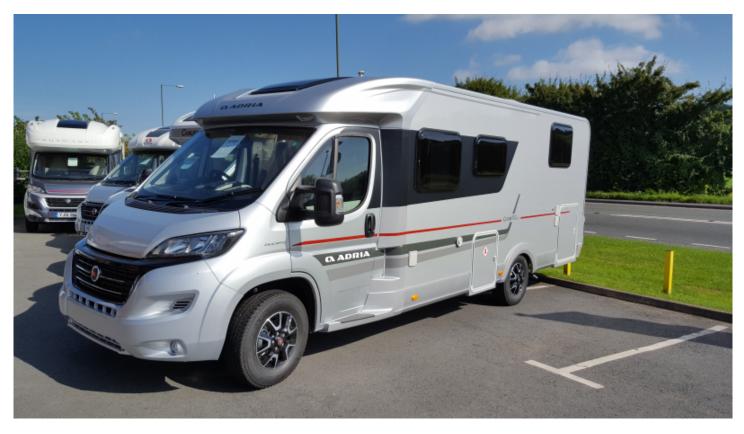

### SOLDAdria Coral Axess 690 SC Platinum

### Overview

he Coral Platinum 690 SC has Horizont interior design with Mexico textile. This model is automatic transmission.

and has added features including silver colour aluminium body, panoramic window, and dynamic rear wall with integrated horizontal lights, new graphics and integrated step under the cabin doors. It has the new Fiat Euro 6 engine, tinted windows, large dinette, 'V' shaped kitchen with new table top and new kitchen liner, 140 litre fridge, Truma Combi4E heating, Ergo bathroom with hotel-style equipment.