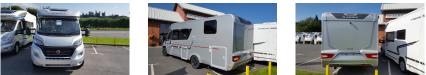

### SOLDAdria Coral Axess 690 SC Platinum

### Overview

he Coral Platinum 690 SC has Horizont interior design with Mexico textile. This model is automatic transmission.

and has added features including silver colour aluminium body, panoramic window, and dynamic rear wall with integrated horizontal lights, new graphics and integrated step under the cabin doors. It has the new Fiat Euro 6 engine, tinted windows, large dinette, 'V' shaped kitchen with new table top and new kitchen liner, 140 litre fridge, Truma Combi4E heating, Ergo bathroom with hotel-style equipment.