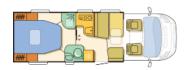

### Overview

he Coral Platinum 690 SC has Horizont interior design with Mexico textile. This model is automatic transmission.

and has added features including silver colour aluminium body, panoramic window, and dynamic rear wall with integrated horizontal lights, new graphics and integrated step under the cabin doors. It has the new Fiat Euro 6 engine, tinted windows, large dinette, 'V' shaped kitchen with new table top and new kitchen liner, 140 litre fridge, Truma Combi4E heating, Ergo bathroom with hotel-style equipment.