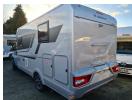

## SOLDAdria Compact Supreme SC (2022)

Overview £76,710

THIS UNIT WILL BE ARRIVING IN JULY, PLEASE NOTE THESE ARE LIBRARY PHOTOS

Reduced Width, with an Island bed in the rear, we have ordered this with a

## **Specifications**

MIRO 2805kg

Max. Authorised Weight 3500kg

Max. Towing Weight 2000kg

Internal Height 1.98m / 6'5"

Total Height 2.75m / 9'1"

Total Length 6.99m / 22'10"

Total Width 2.12m/6'11"