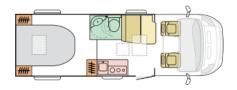

## SOLDAdria Compact Supreme SC (2022)

Overview £76,710

THIS UNIT WILL BE ARRIVING IN JULY, PLEASE NOTE THESE ARE LIBRARY PHOTOS

Reduced Width, with an Island bed in the rear, we have ordered this with a

## **Specifications**

MIRO 2805kg

Max. Authorised Weight 3500kg

Max. Towing Weight 2000kg

Internal Height 1.98m / 6'5"

Total Height 2.75m / 9'1"

Total Length 6.99m / 22'10"

Total Width 2.12m/6'11"