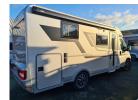

## SOLDAdria Compact Supreme SC (2022)

Overview £76,710

THIS UNIT WILL BE ARRIVING IN JULY, PLEASE NOTE THESE ARE LIBRARY PHOTOS

Reduced Width, with an Island bed in the rear, we have ordered this with a

## **Specifications**

MIRO 2805kg

Max. Authorised Weight 3500kg

Max. Towing Weight 2000kg

Internal Height 1.98m / 6'5"

Total Height 2.75m / 9'1"

Total Length 6.99m / 22'10"

Total Width 2.12m/6'11"