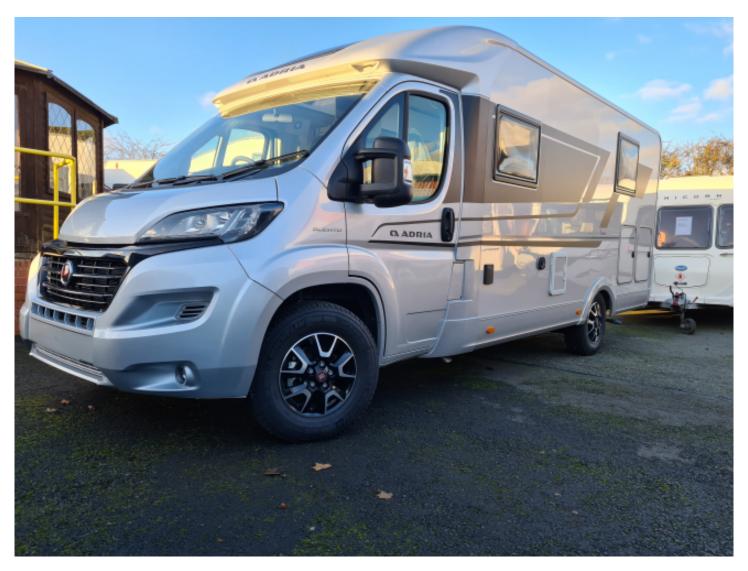

## SOLDAdria Compact Supreme SC (2022)

Overview £76,710

THIS UNIT WILL BE ARRIVING IN JULY, PLEASE NOTE THESE ARE LIBRARY PHOTOS

Reduced Width, with an Island bed in the rear, we have ordered this with a

Dinmore Caravans · Hope-under-Dinmore · Leominster · Herefordshire · HR6 0PJ Tel. 01568 611481

Included

160BHP Engine, Automatic Gearbox, Fiat Safety Pack, 2nd Leisure Battery and a Solar panel.

## **Specifications**

MIRO 2805kg

Max. Authorised Weight 3500kg

Max. Towing Weight 2000kg

Internal Height 1.98m / 6'5"

Total Height 2.75m / 9'1"

Total Length 6.99m / 22'10"

Total Width 2.12m/6'11"