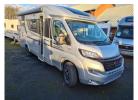

## SOLDAdria Compact Supreme SC (2022)

Overview £76,710

THIS UNIT WILL BE ARRIVING IN JULY, PLEASE NOTE THESE ARE LIBRARY PHOTOS

Reduced Width, with an Island bed in the rear, we have ordered this with a

## **Specifications**

MIRO 2805kg

Max. Authorised Weight 3500kg

Max. Towing Weight 2000kg

Internal Height 1.98m / 6'5"

Total Height 2.75m / 9'1"

Total Length 6.99m / 22'10"

Total Width 2.12m/6'11"