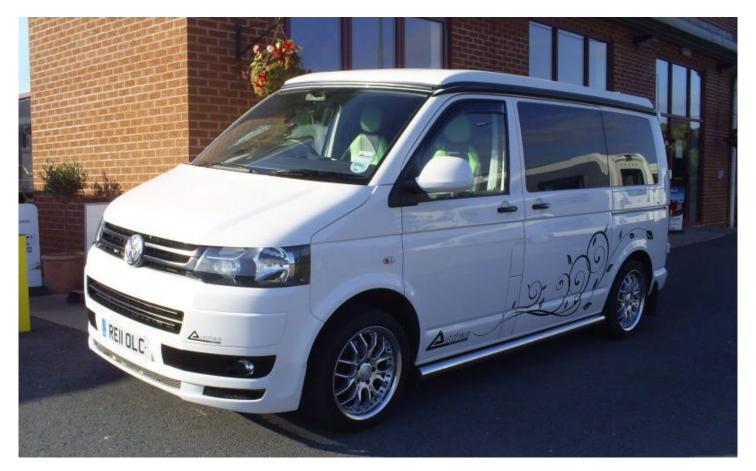

## **SOLD VW Transporter Conversion (2011)**

Overview £29,995

VW Transporter Conversion (2011)

This is an Autohaus conversion on a VW T5.

It has a pop up roof with additional bunks, the 2 rear seats convert into single beds and have additional supports to make into a double. It has a Thetford toilet, Smev sink with 1 gas burner hob, Vitrifirigo fridge, mains hook up and has the engine tuned up to 130 bhp. There is a Visua intergrated dvd and tv with fold down 10.5" screen. Pop up roof with 2 berth, external BBQ point, table.