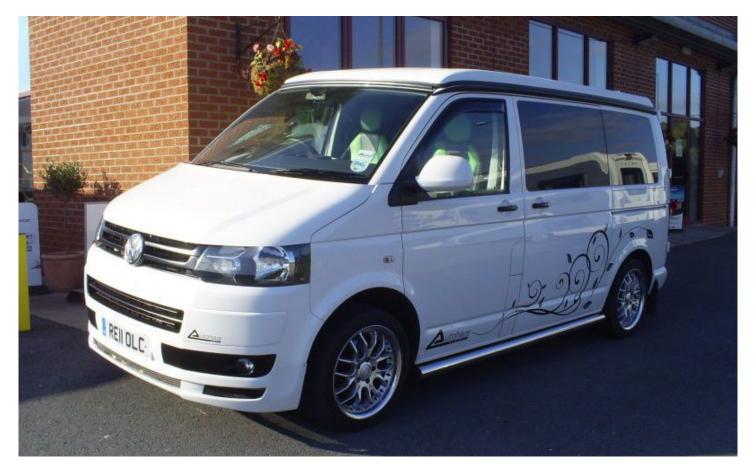

## **SOLD VW Transporter Conversion (2011)**

Overview £29,995

VW Transporter Conversion (2011)

This is an Autohaus conversion on a VW T5.

It has a pop up roof with additional bunks, the 2 rear seats convert into single beds and have additional supports to make into a double. It has a Thetford toilet, Smev sink with 1 gas burner hob, Vitrifirigo fridge, mains hook up and has the engine tuned up to 130 bhp. There is a Visua intergrated dvd and tv with fold down 10.5" screen. Pop up roof with 2 berth, external BBQ point, table.

## **Specifications**

Model VW Transporter Conversion

MTPLM 2800kg

Gears 5 speed manual

Former Owners 3

MOT & Warranty 12 months

Chassis VW Transporter T28 102 TDI SWB Euro 5

Fuel Diesel

Engine 1968cc 130 Bhp

1st Registered 28/4/11

Millage 31000