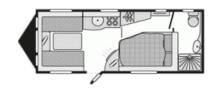

## DID YOU KNOW YOU CAN NOW RESERVE THIS CARAVAN SIMPLY BY PLACING A DEPOSIT OVER THE TELEPHONE?

Spec Includes: Panoramic sun roof, End Washroom, Fixed Bed, Microwave, Fridge, Oven, Mains electric, Water heater, Cassette toilet, Shower, Battery Charger, Blinds, Fly screens, Door flyscreen, Loose fit carpets, Blownair heating, TV Directional Aerial, External BBQ & 230v points, Stereo system, Heki rooflight, Spare wheel, Alloy wheels, Hitch head stabiliser, Single axle, 3 Years warranty, Part exchange welcome, Finance available subject to status written quotations available on request.

## **Specifications**

Make Swift

Model Challenger 570 SR

Internal Length 5.60m / 18'4"

External Length 7.32m / 24'0"

Width 2.29m / 7'6"

Unladen Weight 1436kg

MTPLM 1600kg