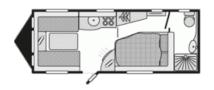

## **Specifications**

Make Swift

Model Challenger 570 SR

Internal Length 5.60m / 18'4"

External Length 7.32m / 24'0"

Width 2.29m / 7'6"

Unladen Weight 1436kg

MTPLM 1600kg

Awning Size 998cm

Warranty 3 yrs