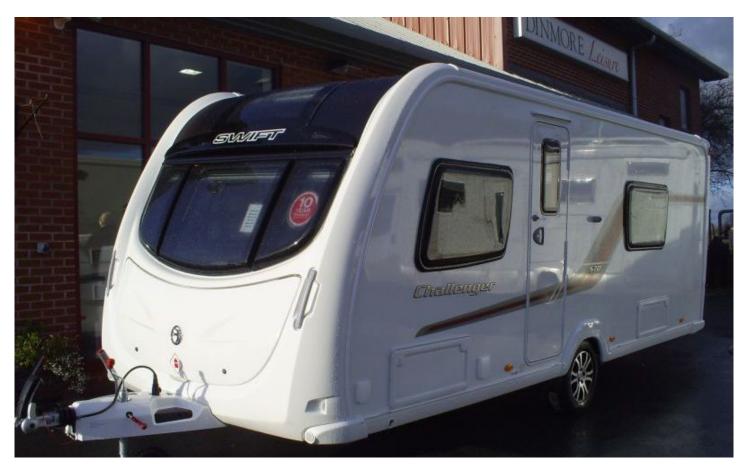

## SOLD Swift Challenger 570 SR 2011

Overview £15,500

Swift Challenger 570 SR 2011

Click on the Swift logo for the interactive tour.

## DID YOU KNOW YOU CAN NOW RESERVE THIS CARAVAN SIMPLY BY PLACING A DEPOSIT OVER THE TELEPHONE?

Spec Includes: Panoramic sun roof, End Washroom, Fixed Bed, Microwave, Fridge, Oven, Mains electric, Water heater, Cassette toilet, Shower, Battery Charger, Blinds, Fly screens, Door flyscreen, Loose fit carpets, Blownair heating, TV Directional Aerial, External BBQ & 230v points, Stereo system, Heki rooflight, Spare wheel, Alloy wheels, Hitch head stabiliser, Single axle, 3 Years warranty, Part exchange welcome, Finance available subject to status written quotations available on request.

## **Specifications**

Make Swift

Model Challenger 570 SR

Internal Length 5.60m / 18'4"

External Length 7.32m / 24'0"

Width 2.29m / 7'6"

Unladen Weight 1436kg

MTPLM 1600kg