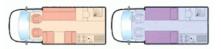

## **Specifications**

Make Nu Venture

Model Nu Rio

Internal Length 2.9m/9'6"

External Length 5.64m / 18'6"

Width 1.96m/6'5"

Unladen Weight 2358kg

MTPLM 2900kg

User Payload 550kg

Year 1st registered 2008

No. of former Owners 4

Millage 15950

Engine 1997cc manual 6 speed