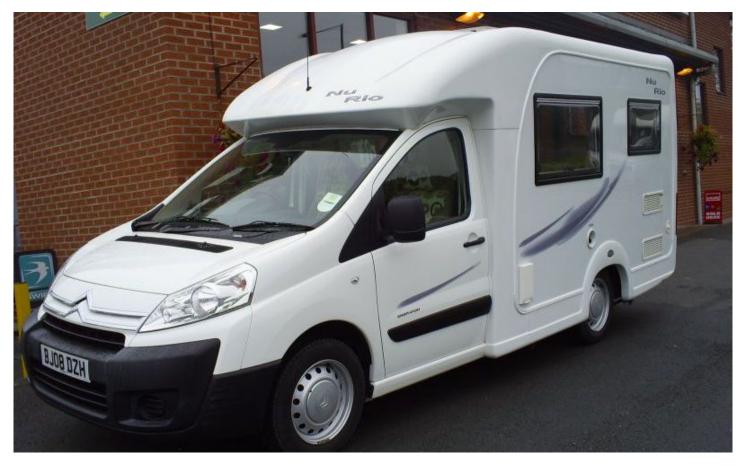

## SOLD Nu Venture Nu Rio (08 reg)

Overview £23,995

Citroen Nu Rio (2008)

A coachbuilt model based on a Citroen 2.0HDi 6 speed diesel engine with 120 bhp 15950 miles.

Dinmore Caravans · Hope-under-Dinmore · Leominster · Herefordshire · HR6 0PJ Tel. 01568 611481

Spec Includes:- Wet room with shower and Thetford toilet, Dometic 60 litre fridge, 4 burner hob and grill, External mains 240v socket, Status 530 directional TV aerial, loose fit carpets, Trumatic E2400 Heating, Radio/CD player, Truma Ultrastore water heater, Thetford cassette toilet, battery charger, window blinds & fly screens, Large roof light with blinds & flyscreens, On board 49 litre fresh and waste water tanks, Traffic Master fitted.

## **Specifications**

Make Nu Venture

Model Nu Rio

Internal Length 2.9m/9'6"

External Length 5.64m / 18'6"

Width 1.96m/6'5"

Unladen Weight 2358kg

MTPLM 2900kg