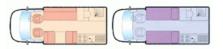

## **Specifications**

Make Nu Venture

Model Nu Rio

Internal Length 2.9m/9'6"

External Length 5.64m / 18'6"

Width 1.96m/6'5"

Unladen Weight 2358kg

MTPLM 2900kg

User Payload 550kg

Year 1st registered 2008

No. of former Owners 4

Millage 15950

Engine 1997cc manual 6 speed