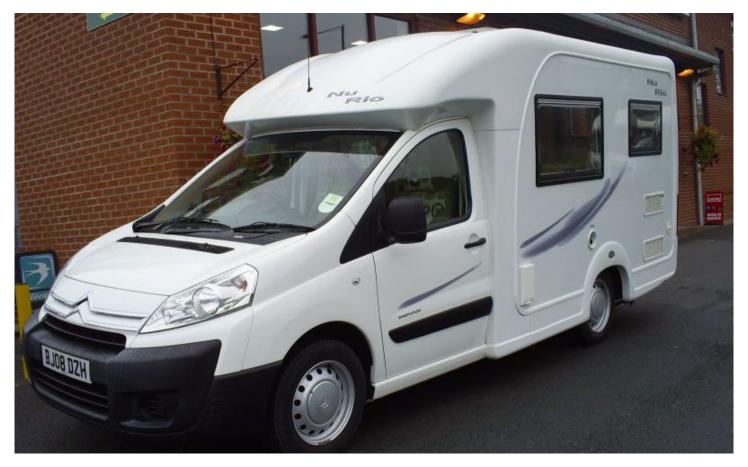

## SOLD Nu Venture Nu Rio (08 reg)

Overview £23,995

Citroen Nu Rio (2008)

A coachbuilt model based on a Citroen 2.0HDi 6 speed diesel engine with 120 bhp 15950 miles.

Dinmore Caravans · Hope-under-Dinmore · Leominster · Herefordshire · HR6 0PJ Tel. 01568 611481

Spec Includes:- Wet room with shower and Thetford toilet, Dometic 60 litre fridge, 4 burner hob and grill, External mains 240v socket, Status 530 directional TV aerial, loose fit carpets, Trumatic E2400 Heating, Radio/CD player, Truma Ultrastore water heater, Thetford cassette toilet, battery charger, window blinds & fly screens, Large roof light with blinds & flyscreens, On board 49 litre fresh and waste water tanks, Traffic Master fitted.

## **Specifications**

Make Nu Venture

Model Nu Rio

Internal Length 2.9m/9'6"

External Length 5.64m / 18'6"

Width 1.96m/6'5"

Unladen Weight 2358kg

MTPLM 2900kg