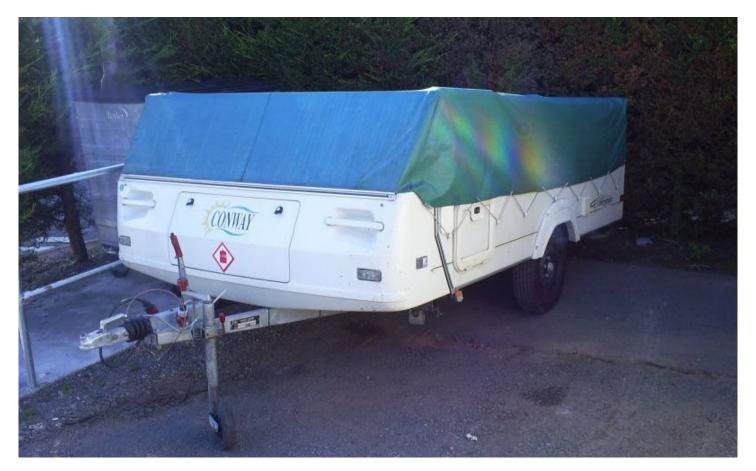

## **SOLD Conway Countryman Folding Camper (2006)**

Overview £3,995

Conway Countryman Folding Camper (2006)

## DID YOU KNOW YOU CAN NOW RESERVE THIS CARAVAN SIMPLY BY PLACING A DEPOSIT OVER THE TELEPHONE?

Features Include: - Mains Electric Inlet & Household Sockets, 12v Leisure Battery Compartment, Water Inlet for Submersible Pump/Mains Water Supply, Sink - Cold Water Tap, Twin Hob Stove, Grill, Front Gas Bottle Locker, Fridge, Awning Included, Stable Door, Storage Cupboards, Under Seat Storage, 12v Light, PVC Soft Plastic Windows.