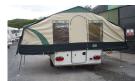

## **SOLD Conway Countryman Folding Camper (2006)**

Overview £3,995

Conway Countryman Folding Camper (2006)

## DID YOU KNOW YOU CAN NOW RESERVE THIS CARAVAN SIMPLY BY PLACING A DEPOSIT OVER THE TELEPHONE?

Features Include:- Mains Electric Inlet & Household Sockets, 12v Leisure Battery Compartment, Water Inlet for Submersible Pump/Mains Water Supply, Sink - Cold Water Tap, Twin Hob Stove, Grill, Front Gas Bottle Locker, Fridge, Awning Included, Stable Door, Storage Cupboards, Under Seat Storage, 12v Light, PVC Soft Plastic Windows.