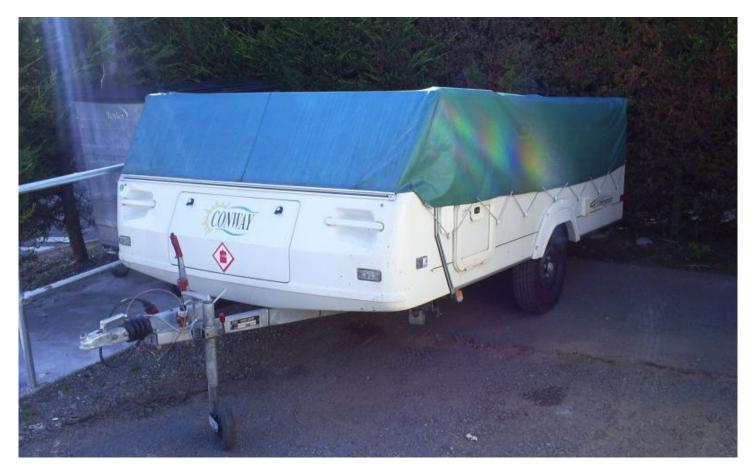

## **SOLD Conway Countryman Folding Camper (2006)**

Overview £3,995

Conway Countryman Folding Camper (2006)

## DID YOU KNOW YOU CAN NOW RESERVE THIS CARAVAN SIMPLY BY PLACING A DEPOSIT OVER THE TELEPHONE?

Features Include:- Mains Electric Inlet & Household Sockets, 12v Leisure Battery Compartment, Water Inlet for Submersible Pump/Mains Water Supply, Sink - Cold Water Tap, Twin Hob Stove, Grill, Front Gas Bottle Locker, Fridge, Awning Included, Stable Door, Storage Cupboards, Under Seat Storage, 12v Light, PVC Soft Plastic Windows.