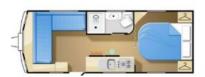

# **Specifications**

Make

Model

Internal Length

Compass Rallye 550 5.59m / 18'4"

Dinmore Caravans · Hope-under-Dinmore · Leominster · Herefordshire · HR6 0PJ Tel. 01568 611481

#### www.dinmoreleisure.co.uk

Created on 30th July 2025. Page 2 of 3

| External Length | 7.31m/24'0"  |
|-----------------|--------------|
| Width           | 2.28m / 7'6" |
| Unladen Weight  | 1357kg       |
| MTPLM           | 1630kg       |
| Awning Size     | 995cm        |
| Warranty        | 6 months     |
|                 |              |