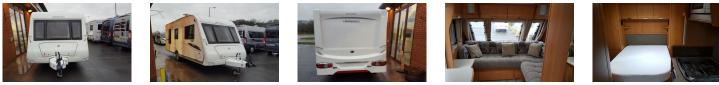

## Overview

The Compass Rallye 550 is a single axle caravan, with an end island bed, centre washroom and kitchen.

The features found in the Compass Rallye include: single axle with alloy wheels, BPW chassis, BPW hitch stabiliser, external bbq point, external warm air awning point, end island bed, side washroom with separate shower within, 'L' shaped lounge, Thetford fridge, oven with 3 gas burner hob, microwave, extractor fan, Status directional TV aerial, Truma warm air heating, Truma Ultrastore water heater, Sony CD/radio, Thetford C-200 cassette toilet, Fire Angel smoke alarm, window blinds & flys