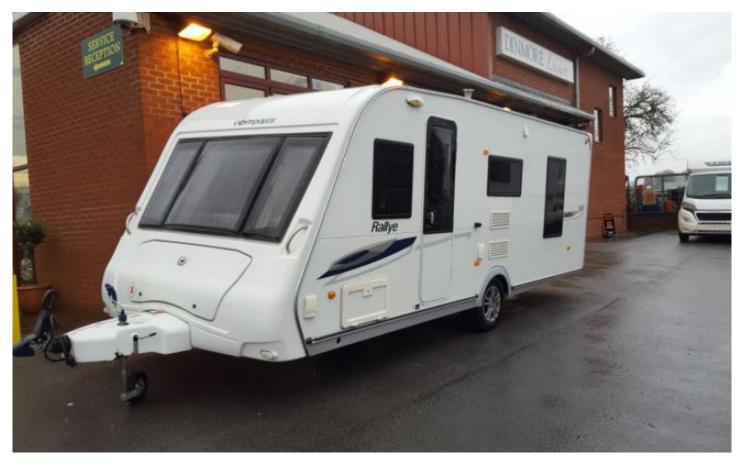

# SOLD Compass Rallye 550 (2009)

## Overview

The Compass Rallye 550 is a single axle caravan, with an end island bed, centre washroom and kitchen.

The features found in the Compass Rallye include: single axle with alloy wheels, BPW chassis, BPW hitch stabiliser, external bbq point, external warm air awning point, end island bed, side washroom with separate shower within, 'L' shaped lounge, Thetford fridge, oven with 3 gas burner hob, microwave, extractor fan, Status directional TV aerial, Truma warm air heating, Truma Ultrastore water heater, Sony CD/radio, Thetford C-200 cassette toilet, Fire Angel smoke alarm, window blinds & flys