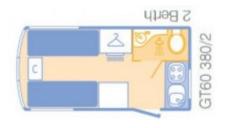

## **SOLD Bailey Ranger GT60 380/2 (2009)**

Overview £7,995

A compact special anniversary edition of the Bailey Ranger. This is a 2 berth model with an end kitchen. The spacious front lounge also converts to a double bed. This is a very light weight caravan with a maximum weight of 1058kg

## **Specifications**

Make Bailey

Model Ranger GT60 380/2

Internal Length 3.63m/ 12'1"

External Length 5.34m / 17'6"

Width 2.19m / 7'2"

Unladen Weight 901kg

MTPLM 1058kg