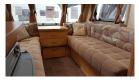

## **SOLD Bailey Ranger GT60 380/2 (2009)**

Overview £7,995

A compact special anniversary edition of the Bailey Ranger. This is a 2 berth model with an end kitchen. The spacious front lounge also converts to a double bed. This is a very light weight caravan with a maximum weight of 1058kg