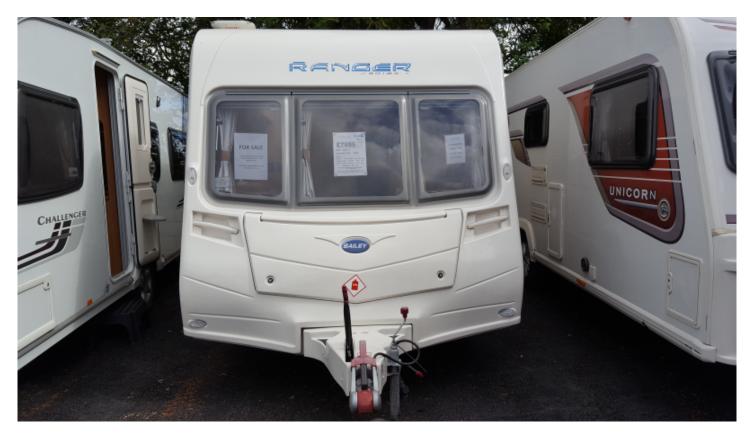

## **SOLD Bailey Ranger GT60 380/2 (2009)**

Overview £7,995

A compact special anniversary edition of the Bailey Ranger. This is a 2 berth model with an end kitchen. The spacious front lounge also converts to a double bed. This is a very light weight caravan with a maximum weight of 1058kg

## **Specifications**

Make Bailey

Model Ranger GT60 380/2

Internal Length 3.63m/ 12'1"

External Length 5.34m / 17'6"

Width 2.19m / 7'2"

Unladen Weight 901kg

MTPLM 1058kg