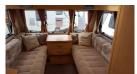

## **SOLD Bailey Ranger GT60 380/2 (2009)**

Overview £7,995

A compact special anniversary edition of the Bailey Ranger. This is a 2 berth model with an end kitchen. The spacious front lounge also converts to a double bed. This is a very light weight caravan with a maximum weight of 1058kg