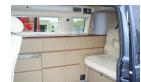

The features of the Autosleeper Trooper include:- a Smev 2 burner hob with grill, Smev sink & drainer, Dometic fridge, the 2.5l TDl engine has a 6 speed manual gearbox with power steering and electric front windows and mirrors. The elevating roof provides 2 berth accommodation with forward facing settees with 2 x seat belts. It has a mains electric connection, Eberspacher heating, blinds and screens.