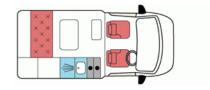

The features of the Autosleeper Trooper include:- a Smev 2 burner hob with grill, Smev sink & drainer, Dometic fridge, the 2.5l TDl engine has a 6 speed manual gearbox with power steering and electric front windows and mirrors. The elevating roof provides 2 berth accommodation with forward facing settees with 2 x seat belts. It has a mains electric connection, Eberspacher heating, blinds and screens.