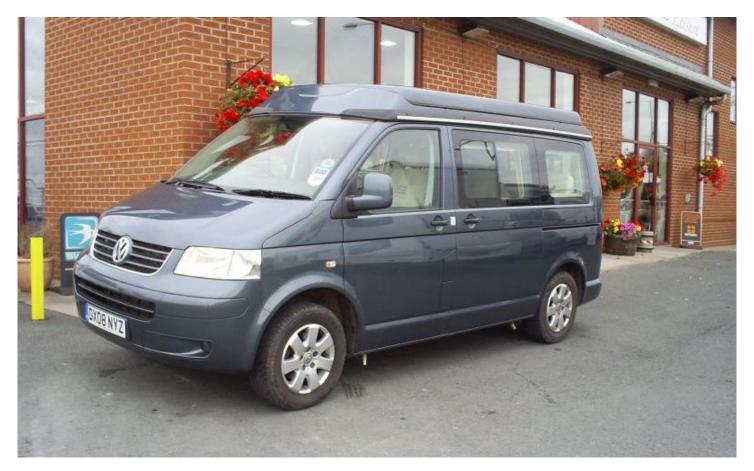

## **SOLD Autosleeper Trooper (2008)**

Overview £29,995

Autosleeper Trooper (2008)

The Classic Volkswagon Transporter with the top finish of Autosleeper.

Chassis Type - Volkswagon Transporter 130 MWB

Conversion by Autosleeper Engine size - 2500cc TDI 130bhp Fuel - Diesel Miles - 21708 Manual 6 speed gearbox. MOT 23/10/14 Tax October 2014

The features of the Autosleeper Trooper include:- a Smev 2 burner hob with grill, Smev sink & drainer, Dometic fridge, the 2.5l TDl engine has a 6 speed manual gearbox with power steering and electric front windows and mirrors. The elevating roof provides 2 berth accommodation with forward facing settees with 2 x seat belts. It has a mains electric connection, Eberspacher heating, blinds and screens.