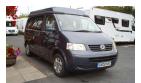

## **SOLD Autosleeper Trooper (2008)**

Overview £29,995

Autosleeper Trooper (2008)

The Classic Volkswagon Transporter with the top finish of Autosleeper.

Chassis Type - Volkswagon Transporter 130 MWB

Conversion by Autosleeper Engine size - 2500cc TDI 130bhp Fuel - Diesel Miles - 21708 Manual 6 speed gearbox. MOT 23/10/14 Tax October 2014

The features of the Autosleeper Trooper include:- a Smev 2 burner hob with grill, Smev sink & drainer, Dometic fridge, the 2.5l TDl engine has a 6 speed manual gearbox with power steering and electric front windows and mirrors. The elevating roof provides 2 berth accommodation with forward facing settees with 2 x seat belts. It has a mains electric connection, Eberspacher heating, blinds and screens.