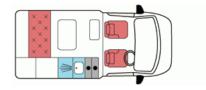

The features of the Autosleeper Trooper include:- a Smev 2 burner hob with grill, Smev sink & drainer, Dometic fridge, the 2.5l TDl engine has a 6 speed manual gearbox with power steering and electric front windows and mirrors. The elevating roof provides 2 berth accommodation with forward facing settees with 2 x seat belts. It has a mains electric connection, Eberspacher heating, blinds and screens.