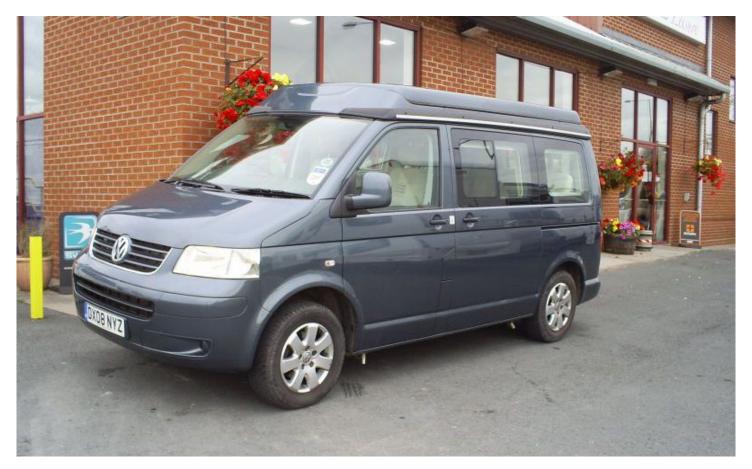

## **SOLD Autosleeper Trooper (2008)**

Overview £29,995

Autosleeper Trooper (2008)

The Classic Volkswagon Transporter with the top finish of Autosleeper.

Chassis Type - Volkswagon Transporter 130 MWB

Conversion by Autosleeper Engine size - 2500cc TDI 130bhp Fuel - Diesel Miles - 21708 Manual 6 speed gearbox. MOT 23/10/14 Tax October 2014

The features of the Autosleeper Trooper include:- a Smev 2 burner hob with grill, Smev sink & drainer, Dometic fridge, the 2.5l TDl engine has a 6 speed manual gearbox with power steering and electric front windows and mirrors. The elevating roof provides 2 berth accommodation with forward facing settees with 2 x seat belts. It has a mains electric connection, Eberspacher heating, blinds and screens.