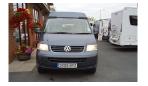

## **SOLD Autosleeper Trooper (2008)**

Overview £29,995

Autosleeper Trooper (2008)

The Classic Volkswagon Transporter with the top finish of Autosleeper.

Chassis Type - Volkswagon Transporter 130 MWB

Conversion by Autosleeper Engine size - 2500cc TDI 130bhp Fuel - Diesel Miles - 21708 Manual 6 speed gearbox. MOT 23/10/14 Tax October 2014

The features of the Autosleeper Trooper include:- a Smev 2 burner hob with grill, Smev sink & drainer, Dometic fridge, the 2.5l TDl engine has a 6 speed manual gearbox with power steering and electric front windows and mirrors. The elevating roof provides 2 berth accommodation with forward facing settees with 2 x seat belts. It has a mains electric connection, Eberspacher heating, blinds and screens.