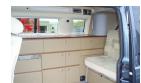

The features of the Autosleeper Trooper include:- a Smev 2 burner hob with grill, Smev sink & drainer, Dometic fridge, the 2.5l TDl engine has a 6 speed manual gearbox with power steering and electric front windows and mirrors. The elevating roof provides 2 berth accommodation with forward facing settees with 2 x seat belts. It has a mains electric connection, Eberspacher heating, blinds and screens.