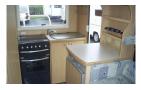

Spec Includes:- Side Washroom, Shower, Window Blinds, Sunscreens & Curtains, Dometic Fridge, Cooker with 3 gas rings & 1 electric, Extractor Fan, Truma Warm Air Heating, CD Stereo, Thetford Cassette Toilet, Fiamma F45i Awning, Fiamma Carry Bike Pro C, Omni Step, Ladder to roof, Tow Bar, Status 530 TV Aerial, Thermal Windscreen covers, Adjustable Bench Seating & Al-Ko Safe.