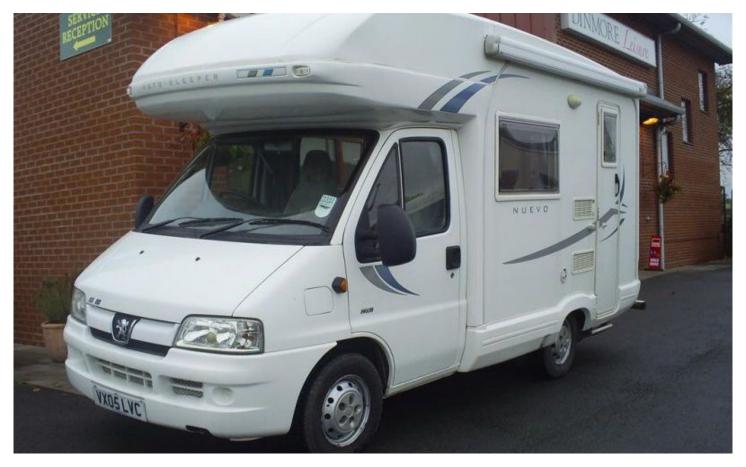

## **SOLD** Autosleeper Nuevo (2005)

Overview

Was £19,995?? Now Just £18,995

DID YOU KNOW YOU CAN NOW RESERVE THIS MOTORHOME SIMPLY BY PLACING A DEPOSIT OVER THE TELEPHONE?

Autosleeper Nuevo 2005 4 Berth 32300 miles Peugeot HDi

Spec Includes:- Side Washroom, Shower, Window Blinds, Sunscreens & Curtains, Dometic Fridge, Cooker with 3 gas rings & 1 electric, Extractor Fan, Truma Warm Air Heating, CD Stereo, Thetford Cassette Toilet, Fiamma F45i Awning, Fiamma Carry Bike Pro C, Omni Step, Ladder to roof, Tow Bar, Status 530 TV Aerial, Thermal Windscreen covers, Adjustable Bench Seating & Al-Ko Safe.

## **Specifications**

Make Autosleeper

Model Nuevo

External Length 5.43m / 17'8"

Width 2.49m/8'2"

Height 2.9m/9'5"

Warranty 6 months