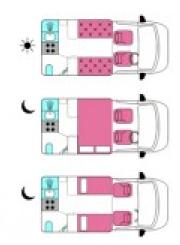

## **SOLD** Autosleeper Nuevo (2005)

Overview

Was £19,995?? Now Just £18,995

DID YOU KNOW YOU CAN NOW RESERVE THIS MOTORHOME SIMPLY BY PLACING A DEPOSIT OVER THE TELEPHONE?

Autosleeper Nuevo 2005 4 Berth 32300 miles Peugeot HDi

## **Specifications**

Make Autosleeper

Model Nuevo

External Length 5.43m / 17'8"

Width 2.49m/8'2"

Height 2.9m/9'5"

Warranty 6 months