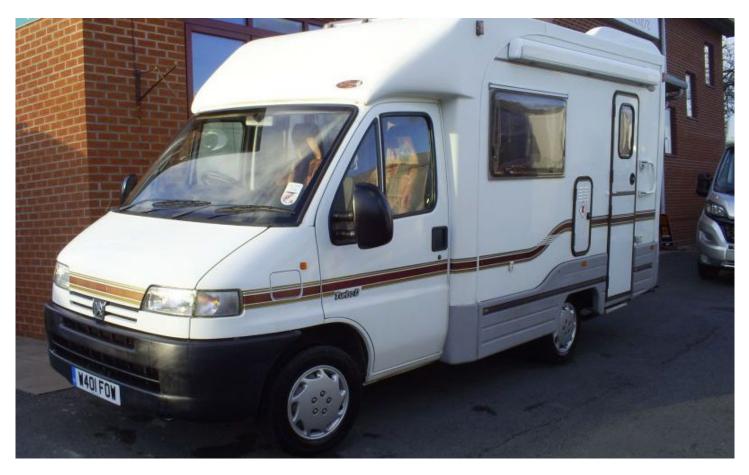

# SOLD Autocruise Starfire 2000 (2000 Model)

### Overview

Autocruise Starfire 2000 (2000 Model)

A compact 2 berth motorhome from Autocruise.

Dinmore Caravans · Hope-under-Dinmore · Leominster · Herefordshire · HR6 0PJ Tel. 01568 611481

www.dinmoreleisure.co.uk

Created on 20th August 2025. Page 1 of 3

£13,995

Layout:

Front Lounge, Rear Kitchen and Corner Washroom. Lounge:

2 Opposing bench seats, heki roof light, above cab locker, cocktail cabinet, under bench storage, high level lockers and a wardrobe. Kitchen: