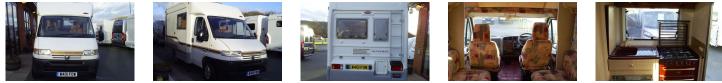

Created on 20th August 2025. Page 1 of 3

£13,995

Layout:

Front Lounge, Rear Kitchen and Corner Washroom. Lounge:

2 Opposing bench seats, heki roof light, above cab locker, cocktail cabinet, under bench storage, high level lockers and a wardrobe. Kitchen:

4 Burner gas hob, oven and grill, 3 way fridge, sink and drainer, storage units and cupboards.

Washroom:

Cassette toilet, sink, vanity unit, shower, skylight.

Heating:

Carver hot air blown heating system.

Carver Cascade Rapide hot water system.

Windows:

Double glazed with nets and blinds through out.