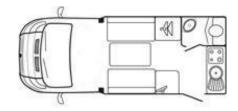

Created on 20th August 2025. Page 1 of 3

£13,995

Layout:

Front Lounge, Rear Kitchen and Corner Washroom. Lounge:

2 Opposing bench seats, heki roof light, above cab locker, cocktail cabinet, under bench storage, high level lockers and a wardrobe. Kitchen: